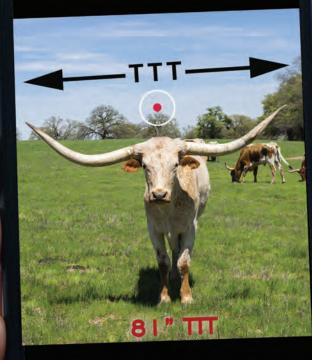

**DOWNLOAD NOW** 

TTT Longhorn Tape Measure APP

POINT, MEASURE & RECORD TO YOUR PHONE!

TITLONGHORNTAPEMEASURE.COM

Developed by a Longhorn Breeder for the Longhorn Industry!

DAM
BG CINAMON TWIST
84.75"TTT on 2/13/22

LOT 48
BG TRES COWBOY CHIC
Tuff's Ruff 'N Rowdy x BG Cinnamon Twist
12/28/2017

79.25" TTT on 4/24/22