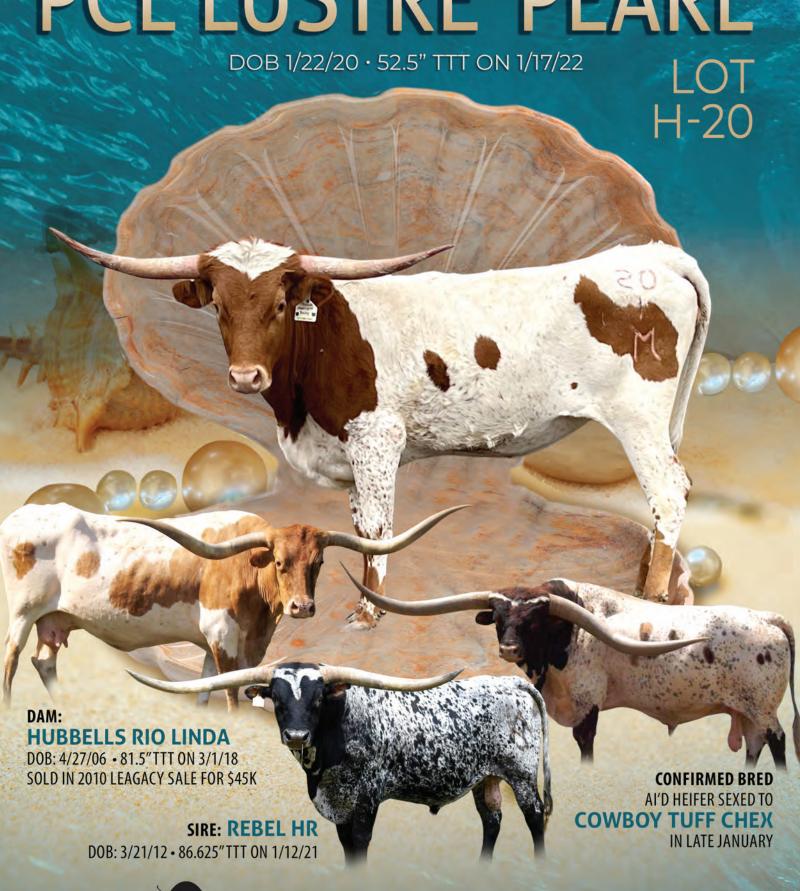

Offered by Michael & Patricia Mills, Pecan Creek Longhorns

PCL LUSTRE PEARL

TLBAA: CTI334024 PH NO. 20/1 DOB: 1/22/2020

WF COMMANDO REBEL HR

HR SLAM'S ROSE

JP RIO GRANDE

HUBBELLS RIO LINDA

HUBBELLS TEXAS TIGER

**Breeding:** AI'd to Cowboy Tuff Chex on 1/31/22.

**Comments:** OCV. We love the Hudson/ Valentine Sale and feel this offering is a great representation of what this high end

sale is all about. Did you miss out on the Rebel HR syndicate? Here's your opportunity to own one of his amazing daughters. PCL Lustre Pearl is an amazing young heifer sired by the recently syndicated bull Rebel HR and out of an outstanding proven producing Rio daughter, Hubbells Rio Linda. Linda was a high seller in the 2010 Legacy for \$45K. Lustre Pearl has a quiet disposition, huge body, and good horn growth for her age. Lustre Pearl was AI'd to current longest TTT bull Cowboy Tuff Chex with heifer sexed semen on 1/28 which should make for an awesome calf. We believe she will make a positive impact on the industry and would make a great addition to anyone's herd. Raise your hand early and often for this amazing offering. Sells with reserve.