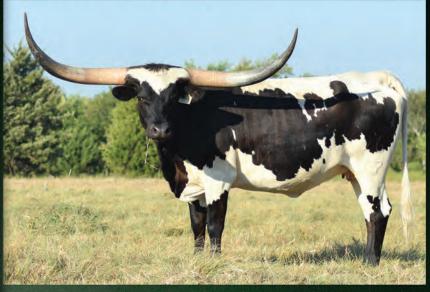

## CONSIGNED TO THE FORT WORTH STOCKYARDS SALE

LOT 18 - LTL SHEZA OUTSIDE KAT OUTSIDER X RINGTAIL KAT BCB

AN OPPORTUNITY TO OWN ONE OF THE GREATS.

102+"TTT
7"TTT GROWTH IN THE LAST 11 MONTHS ALONE.

SHE IS BRED TO REBEL HR AND SELLS WITH A BULL CALF AT-SIDE, SIRED BY JAMMIN TEX.