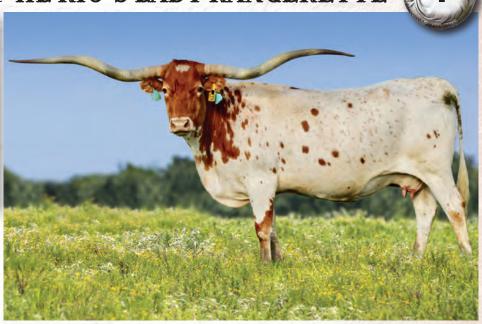

## www.starcreekranch.com

Darlene Aldridge, DVM • 281-541-1200 • Darlene@starcreekranch.com 8405 FM 1361 • Somerville, TX 77879

Offered by Bill & Elizabeth Hudson, Hudson Longhorns

TLBAA: CI285174 PH NO. 55/12 DOB: 9/30/2012 HL RIO'S LADY RANGERETTE

J.R. GRAND SLAM

JP RIO GRANDE

TX W LUCKY LADY

KING WHISPER

WD LADY RANGER 9/139

GMR 1084-4

**Breeding:** Exposed to HL Top Notch from 6/4/21 to 9/2/21; Trued Up BCR 11/19/21 to 2/1/22.

Comments: OCV. This JP Rio Grande daughter is just what you expect in a Longhorn. Super great body, great milker, and a ton of lateral, twisty horn that's over 86 1/2". This family runs deep through our program and we decided to share her for this sale. One of the top heifers to sell at the 2021 Bluegrass Sale was a daughter out of Rangerette. It was a challenge to get Mike to let me consign her because of all of the positive traits that she brings to the table.