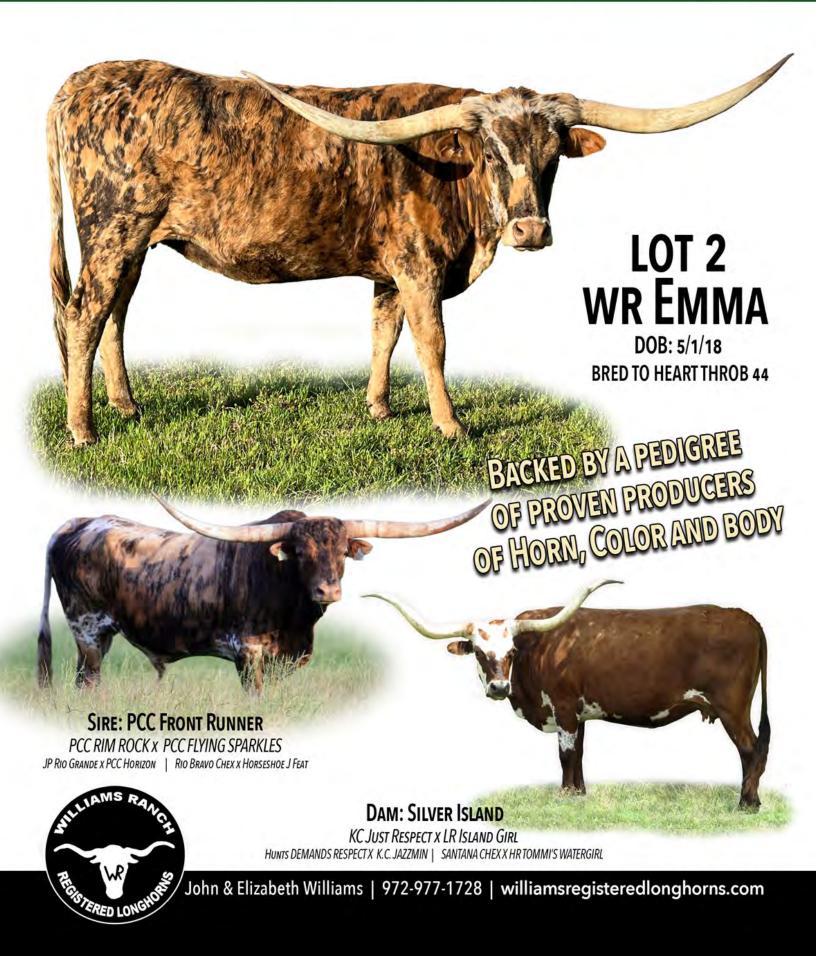

TLBAA: CI311218 PH NO. 9 DOB: 5/1/2018

PCC RIM ROCK
PCC FRONT RUNNER

PCC FLYING SPARKLES

KC Just Respect

SILVER ISLAND 79

LR ISLAND GIRL

**Breeding:** Exposed to Heart Throb 44 from 7/1/21 to 5/25/22.

**Comments:** OCV. If you're looking for color, this is your girl! This multicolored cow had a beautiful multicolored bull calf last April. Sired by PCC Front Runner and Silver Island 79 (Dam) gives her great horn potential. Exposed to Heart Throb 44 from June 2021 to sale. Color and horn combination makes her a winner.