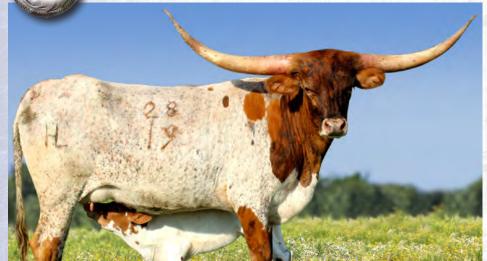

## www.starcreekranch.com

Darlene Aldridge, DVM • 281-541-1200 • Darlene@starcreekranch.com 8405 FM 1361 • Somerville, TX 77879

Offered by Bill & Elizabeth Hudson, Hudson Longhorns

TLBAA: CI285174 PH NO. 55/12 DOB: 9/30/2012 HL RIO'S LADY RANGERETTE

J.R. GRAND SLAM

JP RIO GRANDE

TX W LUCKY LADY

KING WHISPER

WD LADY RANGER 9/139

GMR 1084-4

**Breeding:** Exposed to HL Top Notch from 6/4/21 to 9/2/21; Trued Up BCR 11/19/21 to 2/1/22.

Comments: OCV. This JP Rio Grande daughter is just what you expect in a Longhorn. Super great body, great milker, and a ton of lateral, twisty horn that's over 86 1/2". This family runs deep through our program and we decided to share her for this sale. One of the top heifers to sell at the 2021 Bluegrass Sale was a daughter out of Rangerette. It was a challenge to get Mike to let me consign her because of all of the positive traits that she brings to the table.