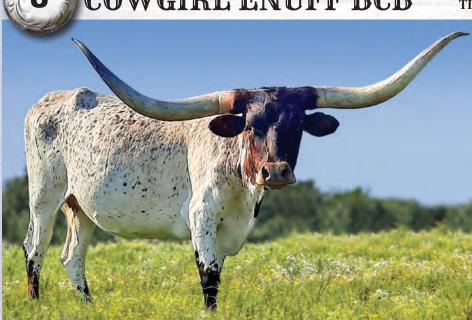

#### COWGIRL ENUFF BCB

TLBAA: CI308936 PH NO. 41/7 DOB: 4/21/2017

COWBOY TUFF CHEX TUFF ENUFF CHEX

BL SAFARI SUE

YO CLASSIC MARQUIS 1711 Yo Freckled Cowgirl

YO WICKED WIND 3586

**Breeding:** Exposed to Whiskey Bent BCB from 9/7/21 to 9/1/21: Platinum Chex 10/6/21 to 12/30/21.

Comments: OCV. Anyone a fan of twisty horn cows? This brindle cow fits the bill. She will soon complete her triple twist at a young age. Her paternal granddam, BL Safari Sue, goes back to Night Safari BL. That's powerful cow genetics. Her dam was a beautiful, tight, twisty horn cow off the YO Ranch. She is quiet and loves hand fed cubes. She also has 2x 100" Longhorns in her immediate pedigree. More info at holycowlonghorns.com.