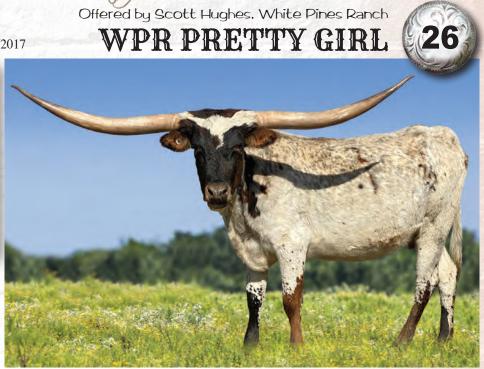

TLBAA: CI310651 PH NO. 71 DOB: 11/10/2017

COWBOY TUFF CHEX

TUFF ENUFF CHEX

BL SAFARI SUE

FIFTY-FIFTY BCB

Horseshoe J Manage

HORSEHOE J FANCY PANTS

**Breeding:** Exposed to Brazos Julio 759 from 4/11/21 to 9/3/21.

Comments: OCV. Bringing you one of my best. Pretty Girl has pedigree of who's who in the Longhorn industry. Cowboy Tuff, Fifty-Fifty, Night Safari, BL Safari Sue, Horseshoe J Fancy Pants, and Horseshoe J Manage just to name a few. This young cow is bred for horn and is definitely getting the job done. She is right in every way. You won't regret raising your hand for this great young cow. She will have a calf at side by sale date by Brazos Julio 759. Our Brazos Rose Ranger partnership bull owned in partnership with Bill and Suzanne Torkildsen.