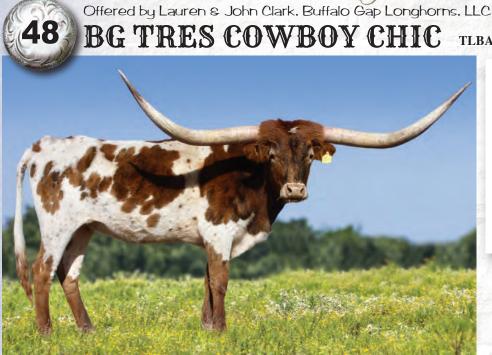

LOT 48
BG TRES COWBOY CHIC
Tuff's Ruff 'N Rowdy x BG Cinnamon Twist
12/28/2017

79.25" TTT on 4/24/22