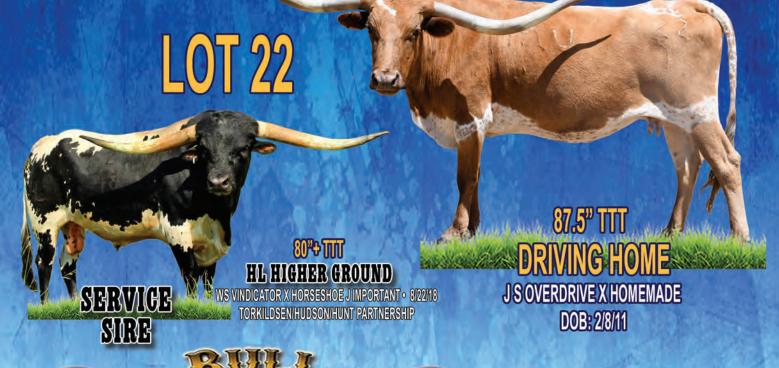

Offered by Suzanne & William H. Torkildsen, M.D., Bull Creek Longhorns

TLBAA: CI331892 PH NO. 22/1 DOB: 2/8/2011

DRIVING HOME

HEADLINER FF248

J S Overdrive

OVERLYN

GUNNA REFLECT

HOMEMADE

Tailor Made

**Breeding:** Exposed to HL Higher Ground from 11/1/21 to 4/1/22.

Comments: OCV. Beautiful twisty horn Overdrive daughter measuring in high 80's and possibly 90 inches of TTT by sale date. She is a nicely framed cow with good conformation. She has good feet, a nice tight skin and best of all exposed to HL Higher Ground.