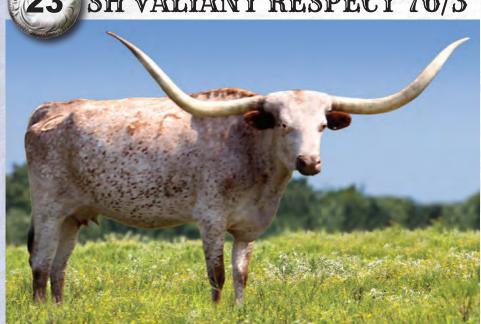

#### SH VALIANT RESPECT 76/3 TLBAA: CI289289 PH NO. 76/3 DOB: 8/28/2013

SITTIN BULL

RIP SAW

Jigsaw 500

PCC HITMAN

PCC VALIANT

PCC DELTA VICTORY

**Breeding:** Heifer calf at side born 10/16/21 by RJF JR Lucky. Exposed to RJF JR Lucky 9/10 from 10/16/21 to 12/6/21; SH Buffalo Kelly 8/9 12/21/21 to 5/15/22.

Comments: OCV. Beautiful red speckled Rip Saw daughter out of a PCC Hitman daughter. Rip Saw measures 87-1/2" TTT and has had some outstanding sons and daughters. She has a really nice colored up heifer calf by RJF JR Lucky, a LLL Lucky brindle son who throws a lot of horn. She has given me 5 heifers and 2 brindle herd sires, one of which I have on a large herd. A beautiful, no problem kind of cow who throws very colorful calves, mostly heifers. 78" TTT on Jan. 19, 2022 with a lot more total horn. I've kept two daughters of hers but it will be hard to replace her. Her dam also has a lot of heifers so guess it runs in the family.