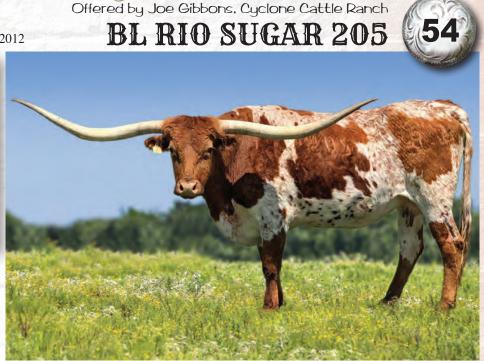

#### **Cyclone Cattle Ranch**

Joe Gibbons Urbandale, IA 515-710-6777 culversrestaurant@mchsi.com **H-10,54** 

Offered by Joe Gibbons, Cyclone Cattle Ranch

TLBAA: CI329027 PH NO. 2/20 DOB: 5/8/2020 FIFTY RIVERFORKS CCR

COWBOY CATCHIT CHEX RIVERFORKS RIATA

RIVERFORKS RAGGEDY ANN

FIFTY-FIFTY BCB

FIFTY RINGS CCR

SUNBURN BCB

**Breeding:** Exposed to Cowboy Ringman "YAK" CCC from 5/18/21 to present.

Comments: OCV. Fifty Riverforks' bloodline is second to none: Cowboy Catchit Chex, Rio Bravo Chex, Fifty-Fifty BCB, Ringman BCB & BL Rio Catchit! At 12 months she was 2" more TTT than her mother, Fifty Rings - multiple HSC Champion & 82" TTT @ 3 years. At 18 months Fifty Riverforks was 51" TTT. We have exposed her to Cowboy Ringman "YAK" CCC - HSC Champion bull who was over 83" TTT @ 30 mos. With her first calf on its way, this beautiful young heifer has her whole life on the big stage in front of her!