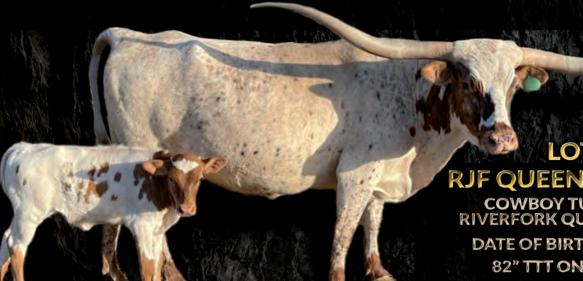

#### **LOT 24** LW SATIN SHEETS

COWBOY CATCHIT CHEX X HORSESHOE J LEARN **DATE OF BIRTH: 8/21/2015** 

88.25" TTT ON 2/11/2022

**LOT 10** RJF QUEEN OF HEARTS

COWBOY TUFF CHEX X RIVERFORK QUEEN OF CLUBS

DATE OF BIRTH: 4/23/2015 82" TTT ON 2/11/2022

HEIFER CALF AT SIDE SIRED BY HUBBELLS ROMANS 7

CHRIS & CHRISTINA CLARK - CIRCLE DOUBLE C RANCH

CIRCLEDOUBLECRANCH@YAHOO.COM PHONE: 361-816-6007 WWW.CIRCLEDOUBLECRANCH.COM

Offered by Chris & Chrisina Clark, Circle Double C Ranch

TLBAA: CI297625 PH NO. 25/15 DOB: 4/23/2015

COWBOY CHEX

COWBOY TUFF CHEX

BL RIO CATCHIT

KING OF CLUBS

RIVERFORK QUEEN OF CLUBS

HORSESHOE J ACCLAIM

**Breeding:** Bull calf at side by Hubbells Romans 7. Exposed to Justify from 9/24/21 to 2/11/22; Hubbells Romans 7 3/11/22 to 5/15/22.

Comments: OCV. Beautiful daughter of Cowboy Tuff Chex that as done a wonderful job for us. Steve Jordan has one of her daughters in OK and KDK Longhorns has a big red daughter out of her. We are retaining a daughter from All In BCB that is showing a lot of promise. She has a bull calf at side sired by Hubbells Romans 7 who just made 90" TTT and we fully expect to be the next MEGA sire. RJF Queen of Hearts dam is 89" TTT King of Clubs daughter that was a huge framed female that has sold for over \$30K on two different occasions. Wonderful heifer producer that is easy going and a pleasure to be around.