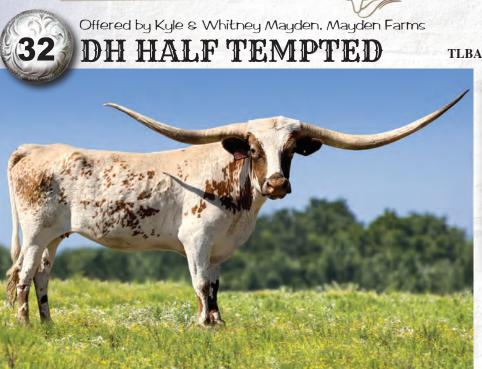

TLBAA: CTI307808 PH NO. 614 DOB: 4/2/2016

BANDERA CHEX

FIFTY-FIFTY BCB

RINGALING BCB

M ARROW THE BOSS

DH REDS TEMPTATION

M Arrow Red Robin

**Breeding:** Exposed to Renegade Chex from 11/1/22 to sale.

Comments: OCV. DH Half Tempted is frankly, too tremendous of a cow for us to be selling, but here we are ... we all

hear about a "complete" cow and she is the consummate example She has all the trappings of a front pasture centerpiece - she has the right combinations of size, color, quiet disposition and stays looking great year round. We are blessed that she bas produced some amazing heifers for us that we will retain as replacements. This is a cow whose buyer could IVF or Flush with tremendous success - take a look - her genetics are highly sought after with low supply in todays market - and - she has NEVER been flushed or IVF'd...leaving this venture for her next owner should they choose. We appreciate your consideration of DH Half Tempted - this is a cow we feel will be the cornerstone of her new owners' herd.

Offered by Jordan Smrekar, Double Dime Longhorns

TLBAA: CTI283959 PH NO. 752 DOB: 5/5/2012

DIAMOND W PAY CASH
ZD KELLY

Delta Ursula

Tejas Star

RC PACIFIC MERMAID

CRANBERRY WINE

**Breeding:** IVF heifer calf at side born 3/4/22 by BR Jungle Jim. Exposed to BR Jungle Jim from 1/26/22 to 5/26/22.