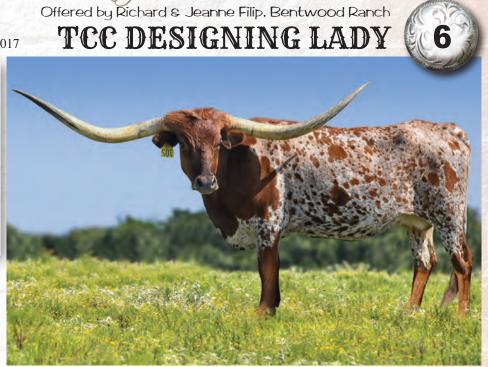

TLBAA: CI307632 PH NO. 702 DOB: 1/9/2017

CONCEALED WEAPON
DOC HOLIDAY 51/3

SHAMROCK SUZY VAN HORNE

LLL Lucky

Allens Lucky Designer

M Arrow Designer Chex

**Breeding:** Exposed to Rebel HR from 12/26/21 to 2/5/22; Garlands Big Tex 4/1/22 to 5/15/22.

Comments: OCV. 84" TTT 3 months before turning 5 years old. She has given us 3 heifers in a row. The oldest daughter sold for 13K at the HV Sale in KY. She has a heifer at side, sired by Jammin Tex, our partnership sire currently turning a lot of heads. We have her exposed back to Rebel HR for a late 2022 calf. TCC Designing Lady will mature into the 90's as she has grown over 4" TTT in the last year. Her pedigree is stacked with greats like Concealed Weapon, Texana Van Horne, Sittin Bull, LLL Lucky and Working Man Chex. This cow is a money maker.