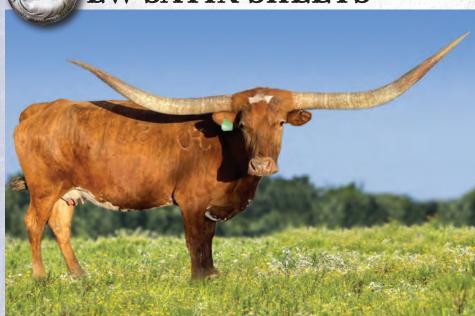

Offered by Chris & Chrisina Clark, Circle Double C Ranch

W SATIN SHEETS

TLBAA: CI298553 PH NO. 501 DOB: 8/21/2015

COWBOY CHEX

COWBOY CATCHIT CHEX

BL RIO CATCHIT

BOMBER CHEX 80

HORSESHOE J LEARN

Horseshoe J Illustrious

**Breeding:** Exposed to Justify from 9/24/21 to 2/11/22; Hubbells Romans 7 3/11/22 to 5/15/22.

Comments: OCV. Gorgeous daughter of Cowboy Catchit Chex that measured 88" TTT just shy of her 6th birthday. Will mature well into the 90's TTT. Her carefully crafted pedigree has her being triple bred JP Rio Grande and double bred LCR Buena Joya. We are retaining a daughter from her and Romans 7 that is incredible. We have her bred to Justify who is a son of PCC Rim Rock, a son of JP Rio Grande and out of PCC Horizon. This is going to be a phenomenal combination.