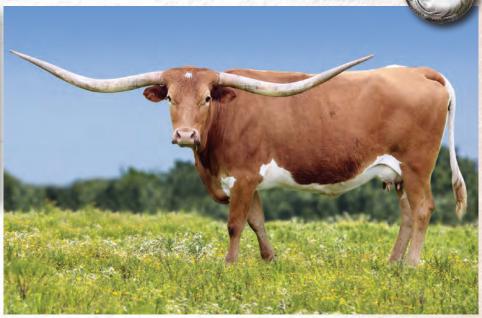

GRANDDAM TEXANA VAN HORNE

HL RIO'S SHINING SUZY WITH HL HIGHER GROUND
SHE'A BRED TO HIM FOR A HOME RUN CALF SUMMER 2021!

Dale Hunt & Sherrill Caddel 402-214-4851 dhunt@werner.com Ardmore, OK

### PLUS

SHE IS CONFIRMED BRED TO **MAGNUM STAR FORCE!** 

> CV Casanova's Magnum x Kinetic Motion of Stars DOB: 11/22/17 • 92.5" TTT

## www.starcreekranch.com

Darlene Aldridge, DVM • 281-541-1200 • Darlene@starcreekranch.com 8405 FM 1361 • Somerville, TX 77879

Offered by Bill & Elizabeth Hudson, Hudson Longhorns

TLBAA: CI285174 PH NO. 55/12 DOB: 9/30/2012 HL RIO'S LADY RANGERETTE

J.R. GRAND SLAM

Tx W Lucky Lady

SITTIN BULL

SHAMROCK SUZY VAN HORNE

TEXANA VAN HORNE

**Breeding:** AI'd to HL Higher Ground on 12/10/21. Exposed to DH Concho from 1/15/22 to 4/1/22.

Comments: OCV. HL Rios Shining Suzy is a beautiful red roan female

that measured 90.5" TTT back in December. She's a granddaughter to the over 90" TTT world champion Texana Van Horne cow!! Suzy is a excellent milker, raises big calves, her Cowboy Tuff Chex daughter that Hudson Longhorns raised was over 60" at 24 months!! You will love how easy going she is to work. We A.I.'d her in December with heifer sexed semen to HL Higher Ground. He is a black and white son of WS Vindicator out of the 90" TTT Horseshoe J Important cow. Then we turned her in with DH Concho 30 days later, he is a Rowdy HR son out of the 95" TTT cow DH Hottie.