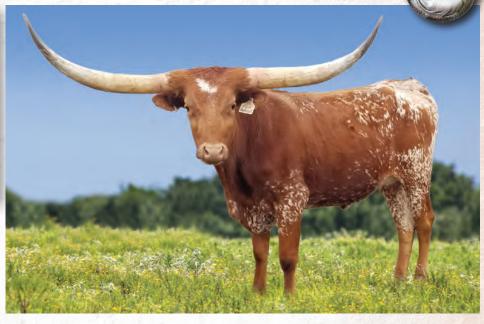

BL RIO CHICK 204

TLBAA: CI282912 PH NO. 204 DOB: 3/20/2012

Hunts Command Respect Samson 26

FROSTY DIAMOND

JP RIO GRANDE

BL Rio Bandito 931

TARI DESPERADO FM97

**Breeding:** Exposed to Highgard from 4/1/21 to 9/15/21.

Comments: OCV. BL Rio Chick has as much pasture presence as any cow! She's a super flashy, large framed, front pasture knockout. Take a close look at her pedigree - these are the genetics that create All-Time Breed Greats. The Stockyards Longhorn Auction is a marquee event, and deserves a marquee cow like this. She should calve by sale time, and be ready for your breeding program. She's got it all!