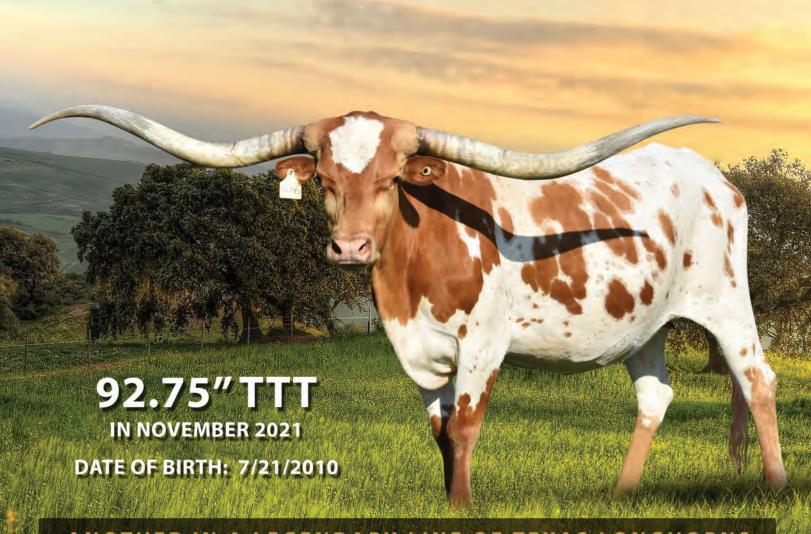

## CONSIGNED TO THE FORT WORTH STOCKYARDS SALE

LOT 18 - LTL SHEZA OUTSIDE KAT OUTSIDER X RINGTAIL KAT BCB

AN OPPORTUNITY TO OWN ONE OF THE GREATS.

102+"TTT
7"TTT GROWTH IN THE LAST 11 MONTHS ALONE.

SHE IS BRED TO REBEL HR AND SELLS WITH A BULL CALF AT-SIDE, SIRED BY JAMMIN TEX.

#### TLBAA: CI309584 PH NO. 618 DOB: 10/10/2016 LTL SHEZA OUTSIDE KAT

CONCEALED WEAPON

OUTSIDER

RC PACIFIC MERMAID

RINGMAN BCB

RINGTAIL KAT BCB

KATZ MEOW BCB

**Breeding:** Bull calf at side born 12/4/21 by Rebel HR. Exposed to Rebel HR from 12/4/21 to 2/5/22; Garland's Big Tex 4/1/22 to 5/15/22.

**Comments:** OCV. To start off Kat is

103" TTT, and has grown 7" TTT in the last year. She is rolling out very nicely. We have two daughters in our herd as replacements. She has a bull at side by Jammin Tex who is sure to develop into your next Herd Sire. Why is she so amazing? The consistency of steller ancestors! On the top side of her pedigree she has Concealed Weapon and RC Pacific Mermaid. On the bottom side her dam is Ringtail Kat who is in her 90's TTT. She is a daughter of Ringman BCB whose daughters have dominated the futurity circuit for years. She is the second fastest female to reach 100" TTT doing so before she was 5 years old. Icing on the cake we will have her bred back to Rebel HR for a 2022 calf.