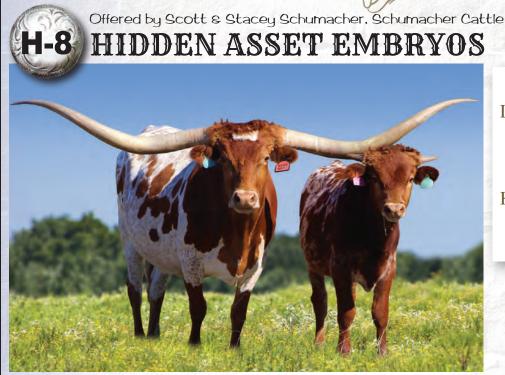

JH Rural Safari Son Lightning In A Bottle

JH Poco Sun

FIFTY-FIFTY BCB
HIDDEN ASSETS SS

HUBBELLS FIRST LADY

Comments: OCV. Hidden Assets is a beautiful, thick bodied Fifty-Fifty daughter with 98.75" tip-to-tip of horn at six years old. She should easily reach 100" tip-to-tip by age 7. She has been a fertile, broody producer for us and has everything we'd ever want in a Longhorn cow. We have offered 3 heifer sexed semen embryos by the great Lighting in a Bottle bull to capture body, horn and color. She's an easy cow to work and has an excellent udder. She is a joy to own and is a cow anyone would want in their herd.

### 8 EMBRYOS

Comments: OCV. This may be the best embryo package we have ever offered. Two of the females in this list have produced 3 offspring over 90" TTT. Two have sold for over \$100K. Sham Rock My World daughters are averaging over \$13K as yearlings, and HL Brick House daughters are averaging over \$32,000. All embryos are sired by Cowboy Tuff Chex or Rebel HR, industry leading sires that need no introduction. All embryos are heifer sexed. Matings are as follows: Wiregrass Laura x Cowboy Tuff Chex -2; Shamrock Tari Temptress x Rebel HR-1; Sham Rock My World x Tuff -1; RM Ok Lady Pat x Rebel HR -1; Awesome Trixie x Cowboy Tuff Chex -1; HL Brick House x Cowboy Tuff Chex-1; Allens Dark Cherry x Rebel HR-1