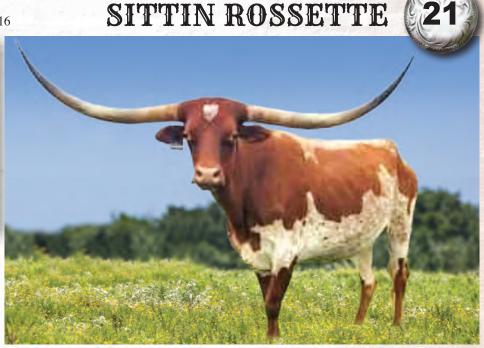

DON'T MISS THIS OPPORTUNITY
FOR GREAT GENETICS!

LOT 21
SITTIN ROSETTE
SITTIN BULL X IM A ROSE II
DOB: 1/5/16

On pace to go into the 90's

Offered by Trampas & Erica Cook, Bluegrass Longhorns

TLBAA: CI308364 PH NO. 70 DOB: 1/5/2016

HUNTS COMMAND RESPECT

SITTIN BULL

HASHBROWN

M.C. SUPER REX

Im A Rose II

MAXS RED ROSE

**Breeding:** Exposed to Tuff Cowboy DC from 8/1/21 to sale date.

Comments: OCV. Sittin Rosette has it all! She's big, beautiful and has a great disposition! Her sire was the outstanding producer Sittin Bull and her dam, I'm A Rose II, is a full sister to the 3 time Ultimate Cow, Max's Red Rose, who measures 92"! She is on pace to go into the 90's as well! She is bred to Tuff Cowboy DC whose progeny are proving the power in his genetics! This year as a 6-year-old, he will likely go over 100", making him the 4th over 100" animal in his pedigree! The combination of genetics with this pairing are limitless! Take her home today and take your program to the next level!