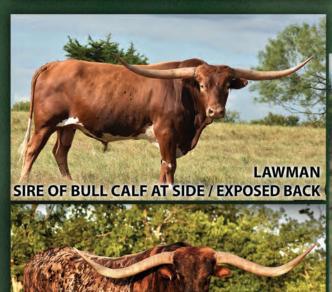

**Breeding:** Bull calf at side born 1/11/2022 sired by Lawman. Exposed to Lawman.

Comments: OCV. Daughter of Drag Iron and out of a special mama, RM Dixie Pat, who is touching 90" TTT, this young lady is special in every way. Beautifully marked black and white, perfect conformation, horns are twisting, and genetics that are second to none. She has a bull calf at side born 1/11/2022 sired by Lawman, a son of Gun Slinger and our great cow Super All Over with almost 90" TTT. This cow can make an intense impact for any program, and we are proud to offer this opportunity for another breeder to enjoy all that she brings. She is exposed same way for a 3-in-1 package. TTT measurements will be announced at sale date. Take a look!