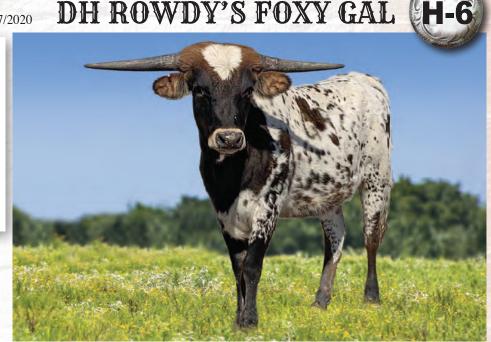

### LOT H-6 DH ROWDY'S FOXY GAL

DOB: 9/27/20
Rowdy HR x DH Foxy Dotty
Not exposed

Dam at same age as Lot (left)

SIRE: Rowdy HR

Voted by the breeders as the 2017 LWC

ULTIMATE BULL!!! \* Rowdy had the Highest
Scoring Offspring that earned him the 2018

ULTIMATE BULL Title!!!

www.rockinhlonghorns.com

Dale Hunt & Sherrill Caddel 402-214-4851 dhunt@werner.com Ardmore, OK

 $\bullet$ 

Offered by John & Debra Helm, Helm Cattle Company, LLC

TLBAA: CI334042 PH NO. 181 DOB: 8/26/2021