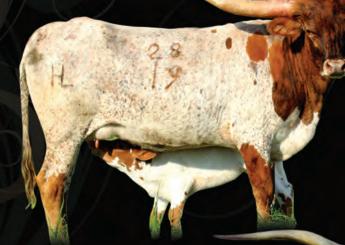

Offered by Bill & Elizabeth Hudson, Hudson Longhorns
HLADORED
T

TLBAA: CI325282 PH NO. 28/19 DOB: 9/13/2019

401K

HL HEADS UP

HL Tuff's Stardom

CV COWBOY CASANOVA

RJF COCAINE COWGIRL

2JB COCAINE LADY

**Breeding:** AI'd to HL Higher Ground on 12/13/21. Exposed to HL Double Barrell 1/13/22 to 2/1/22.

Comments: OCV. HL Adored is a fabulous 2-year-old that is royally bred. Her sire, HL Heads Up produced the top futurity heifer in 2021 and stems from the great Horseshoe J Important (over 90") and WS Sun Star (over 90"). On the bottom side she's out of a tremendous CV Cowboy Casanova daughter that's a direct daughter of Cocaine Lady that sold here last year for \$280,000. Adored has been AI'd back to HL Higher Ground with heifer sexed semen. You'd be hard pressed to find a better bred female that has as much maternal power and consistency as HL Adored! She is a serious offering!