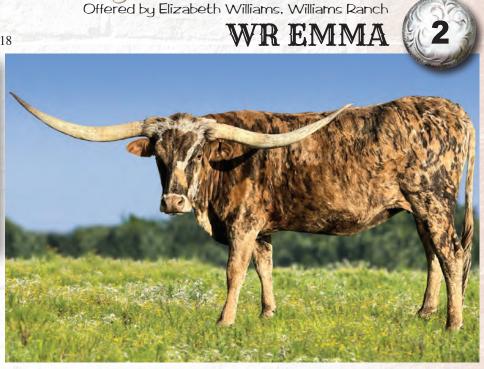

Offered by Elizabeth Williams, Williams Ranch

WR JESSICA 20

TLBAA: CI326203 PH NO. 20 DOB: 5/11/2020

PCC RIM ROCK

PCC FRONT RUNNER

PCC FLYING SPARKLES

RR Escondido Red 260

RM Escondido Star 876

DCR JAMAKIN ME A STAR

**Breeding:** Not exposed.

Comments: OCV. WR Jessica 20 is a beautiful tan, white and gray heifer with great horn potential. She is the offspring of PCC Front Runner (Sire) and RM Escondido Star 876 (Dam). Her unusual color and markings would make a great addition to any herd. Not exposed.