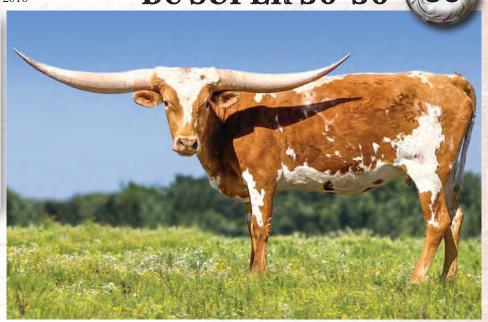

#### **LOT 24** LW SATIN SHEETS

COWBOY CATCHIT CHEX X HORSESHOE J LEARN **DATE OF BIRTH: 8/21/2015** 

88.25" TTT ON 2/11/2022

**LOT 10** RJF QUEEN OF HEARTS

COWBOY TUFF CHEX X RIVERFORK QUEEN OF CLUBS

DATE OF BIRTH: 4/23/2015 82" TTT ON 2/11/2022

HEIFER CALF AT SIDE SIRED BY HUBBELLS ROMANS 7

CHRIS & CHRISTINA CLARK - CIRCLE DOUBLE C RANCH

CIRCLEDOUBLECRANCH@YAHOO.COM PHONE: 361-816-6007 WWW.CIRCLEDOUBLECRANCH.COM