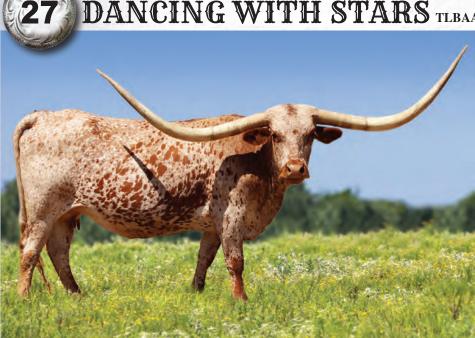

### DANCING WITH STARS TLBAA: CT1292920 PH NO. 14/13 DOB: 12/14/2013

HUNTS COMMAND RESPECT

TOP CALIBER

HASHBROWN

AWESOME VIAGRA

GALA SHOW OF STARS

SARASAM

Breeding: Exposed to Jack Pot from 3/1/21 to 5/1/22.

Comments: OCV. She is the best cow in our herd. Great pedigree, magnificent horns and super friendly. She measured 94" in October '21. She will calve by the sale date and with a Jack Pot Baby. He is a big brindle bull that measures 87 1/2 inches TTT. Go to our website (www.redpeakranch.com) for more information.