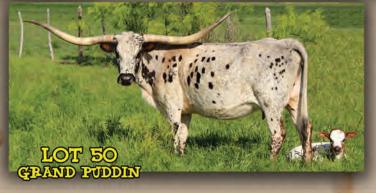

TLBAA: CI307632 PH NO. 702 DOB: 1/9/2017

CONCEALED WEAPON
DOC HOLIDAY 51/3

SHAMROCK SUZY VAN HORNE

LLL Lucky

Allens Lucky Designer

M Arrow Designer Chex

**Breeding:** Exposed to Rebel HR from 12/26/21 to 2/5/22; Garlands Big Tex 4/1/22 to 5/15/22.

Comments: OCV. 84" TTT 3 months before turning 5 years old. She has given us 3 heifers in a row. The oldest daughter sold for 13K at the HV Sale in KY. She has a heifer at side, sired by Jammin Tex, our partnership sire currently turning a lot of heads. We have her exposed back to Rebel HR for a late 2022 calf. TCC Designing Lady will mature into the 90's as she has grown over 4" TTT in the last year. Her pedigree is stacked with greats like Concealed Weapon, Texana Van Horne, Sittin Bull, LLL Lucky and Working Man Chex. This cow is a money maker.