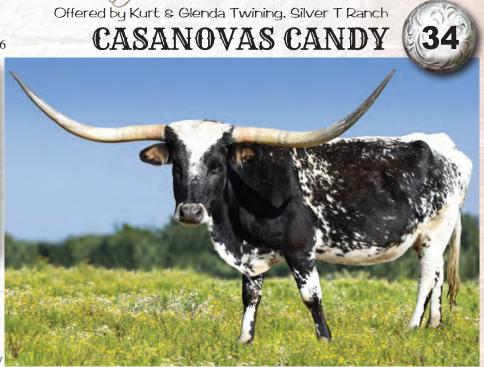

## www.starcreekranch.com

Darlene Aldridge, DVM • 281-541-1200 • Darlene@starcreekranch.com 8405 FM 1361 • Somerville, TX 77879

Offered by Bill & Elizabeth Hudson, Hudson Longhorns

TLBAA: CI285174 PH NO. 55/12 DOB: 9/30/2012 HL RIO'S LADY RANGERETTE

J.R. GRAND SLAM

JP RIO GRANDE

TX W LUCKY LADY

KING WHISPER

WD LADY RANGER 9/139

GMR 1084-4

**Breeding:** Exposed to HL Top Notch from 6/4/21 to 9/2/21; Trued Up BCR 11/19/21 to 2/1/22.

Comments: OCV. This JP Rio Grande daughter is just what you expect in a Longhorn. Super great body, great milker, and a ton of lateral, twisty horn that's over 86 1/2". This family runs deep through our program and we decided to share her for this sale. One of the top heifers to sell at the 2021 Bluegrass Sale was a daughter out of Rangerette. It was a challenge to get Mike to let me consign her because of all of the positive traits that she brings to the table.