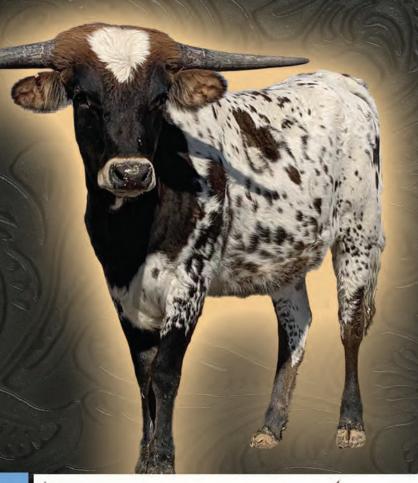

### LOT H-6 DH ROWDY'S FOXY GAL

DOB: 9/27/20
Rowdy HR x DH Foxy Dotty
Not exposed

Dam at same age as Lot (left)

SIRE: Rowdy HR

Voted by the breeders as the 2017 LWC

ULTIMATE BULL!!! \* Rowdy had the Highest
Scoring Offspring that earned him the 2018