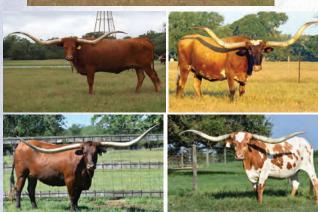

on, we predict she'll be well over 60" TTT at 24 months. Her genetic make up is second to none, stacked with some of the best names in the industry from deep in the heart of the Loomis breeding, 3 times 100.25" TTT BL Rio Catchit, 91" TTT BL Lady Grate, 2 times 105" TTT Cowboy Tuff Chex, Cowboy Catchit Chex, just to name a few. This is a complete package for any program with a chance to add even more genetics with her future calf sired by HL Top Notch to bring in Fifty-Fifty BCB and the 92" TTT D/O Miss Grande to the mix. Plenty 90"+ TTT and 100"+ TTT animals in pedigree. Here's a chance to add HORNS to your program along with color, body, and STACKED genetics. She is VERY CALM & SWEET. This is a hard one to let go....

Offered by Richard & Jeanne Filip, Bentwood Ranch

### 8 EMBRYOS









Comments: OCV. This may be the best embryo package we have ever offered. Two of the females in this list have produced 3 offspring over 90" TTT. Two have sold for over \$100K. Sham Rock My World daughters are averaging over \$13K as yearlings, and HL Brick House daughters are averaging over \$32,000. All embryos are sired by Cowboy Tuff Chex or Rebel HR, industry leading sires that need no introduction. All embryos are heifer sexed. Matings are as follows: Wiregrass Laura x Cowboy Tuff Chex -2; Shamrock Tari Temptress x Rebel HR-1; Sham Rock My World x Tuff -1; RM Ok Lady Pat x Rebel HR -1; Awesome Trixie x Cowboy Tuff Chex -1; HL Brick House x Cowboy Tuff Chex-1; Allens Dark Cherry x Rebel HR-1

TLBAA: CI326742 PH NO. 214 DOB: 3/8/2020

CV COWBOY CASANOVA
CV CALL OF DUTY

FL RIO MAXIN