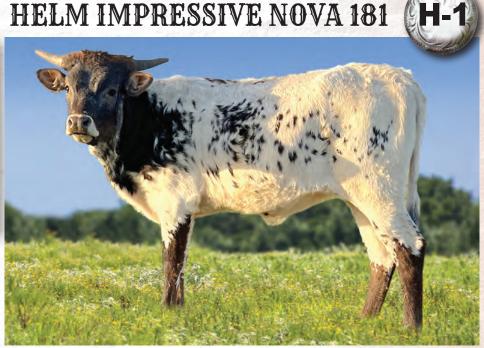

ULTIMATE BULL Title!!!

www.rockinhlonghorns.com

Dale Hunt & Sherrill Caddel 402-214-4851 dhunt@werner.com Ardmore, OK

 $\bullet$ 

Offered by John & Debra Helm, Helm Cattle Company, LLC

TLBAA: CI334042 PH NO. 181 DOB: 8/26/2021

Concealed Weapon
Hubbells 20 Gauge

HUBBELLS RIO GLORY

CV Cowboy Casanova

Helm Miss Impressive 512

D/O MISS GRANDE

Breeding: Not exposed.

Comments: OCV. Got to have a great foundation for success. Here is that foundation – Beautiful 20 Gauge heifer from Helm Miss Impressive 512 (97"+ TTT) who is the longest horned daughter of the magnificent all around producer D/O Miss Grande (92"+ TTT). Do the progeny study on D/O Miss Grande, along with Helm Miss Impressive 512, and then Hubbells 20 Gauge, and be assured this heifer is your key to success. Visit http://www.helmcattlecompany.com for updates prior to the sale.