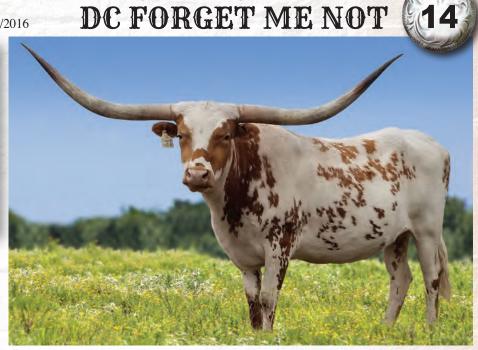

TLBAA: CI299662 PH NO. 3/16 DOB: 2/6/2016

COWBOY CHEX

COWBOY TROPHY

TROPHY'S FIRST LADY

BANDERA CHEX

FORGET ME NOT BCB

Della Virginia BCB

**Breeding:** Exposed to Pacific Cowboy 40 from 6/27/21 to sale.

Offered by Kent & Sandy Harrell, Harrell Ranch

**Comments:** OCV. This gorgeous female has more unique paint than a Van Gogh masterpiece. She has given us two huge framed daughters and a very colorful, correct son. DC Forget Me Not's sire, Cowboy Trophy, is a 1/2 brother to Cowboy Tuff and out of Trophy's First Lady, a huge framed black and white cow that was right at 80" TTT with a triple twist. On the dam side, her mother is a half sister to Fifty-Fifty BCB. We have her bred back to Pacific Cowboy 40 for a June 2022 calf. Pacific Cowboy 40 is the 5th longest TTT sire in the breed and a son of Cowboy Up Chex out of the legendary RC Pacific Mermaid cow.