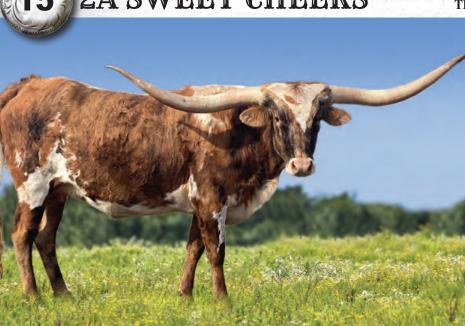

15 2A SWEET CHEEKS

TLBAA: CI314297 PH NO. 8/1 DOB: 5/2/2018

COWBOY TUFF CHEX

MONEY IN THE BANK CHEX

BL SAFARI SUE

Cowboy Catchit Chex 2A Sweet Carolina

CAROLINA GIRL 6/2

**Breeding:** Exposed to HBR Outlaw Josey from 1/20/22 to sale date.

**Comments:** OCV. Sweet Cheeks is gonna make a great addition to your herd. She is 80" @ 4 years old. She's got Tuff Chex on the top and Cowboy Catchit, Rio Blanco Chex, BL Rio Catchit on the bottom. Twisting horns, brindle and exposed to HBR Outlaw Josey. Don't let her get away.