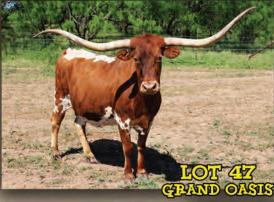

# **LOT 53**

GLR CASANOVA'S MAXIM

DOB 5/8/2015

CV COWBOY CASANOVA X SD CORNLIA MARI

75.5" TTT

3:1 CRACKER JACK HEIFER AT SIDE; BRED BACK TO TEXAS TUFF

GILLILANI

CHARLENE AND MARK GILLILAND MD