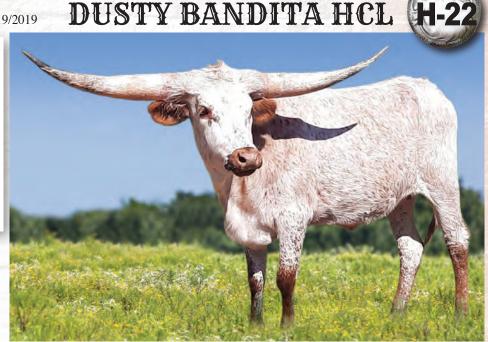

## CONSISTENT EARLY HORN GROWTH

**DUSTY'S FIRST 3 OFFSPRING WERE OVER 60" AT 24 MONTHS.** 

Pictured are 6 of his oldest 9 progeny.

65.125" TTT at 26 mo. DUSTY DIAMONDS HCL 8/1/19

65.5" TTT at 24 mo. DUSTY BANDITA HCL 12/19/19

56.5" TTT at 18 mo. DUSTY GOT A RING HCL 7/3/20

47.25" TTT @14.5 mo. DUSTY'S LOVE BUG HCL 1/21/21

45.5" TTT at 13.5 mo. DUSTY'S DELUGE HCL 11/1/20

42.25" TTT at 12 mo. DUSTY JAZZED UP HCL 3/2/21

HE HASN'T HAD A HEIFER SELL FOR LESS THAN 20K