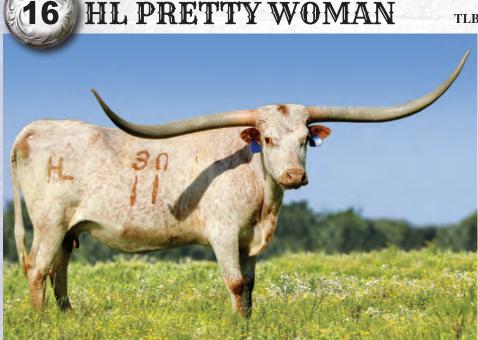

Offered by Bill & Elizabeth Hudson, Hudson Longhorns

TLBAA: CI281751 PH NO. 30/11 DOB: 10/2/2011

J.R. Grand Slam

JP RIO GRANDE

Tx W Lucky Lady

SITTIN BULL

HL SITTIN PRETTY

BC BEAUTY

**Breeding:** Exposed to Trued Up BCR from 6/5/21 to 9/24/21 and 11/19/21 to 2/1/22.

**Comments:** OCV. HL Pretty Woman is a direct daughter of one of the most prolific producers Hudson Longhorns has ever owned in HL Sittin Pretty! Not only has her mom been a tremendous producer, but Pretty Woman has followed in her mom's footsteps. Don't let her color discourage you, because she has produced some amazing offspring herself. One of our best 2018 heifers out of Pretty Woman measured 81.75" at 3 1/2 years old. Over 88"TTT, Pretty Woman is the real deal!!