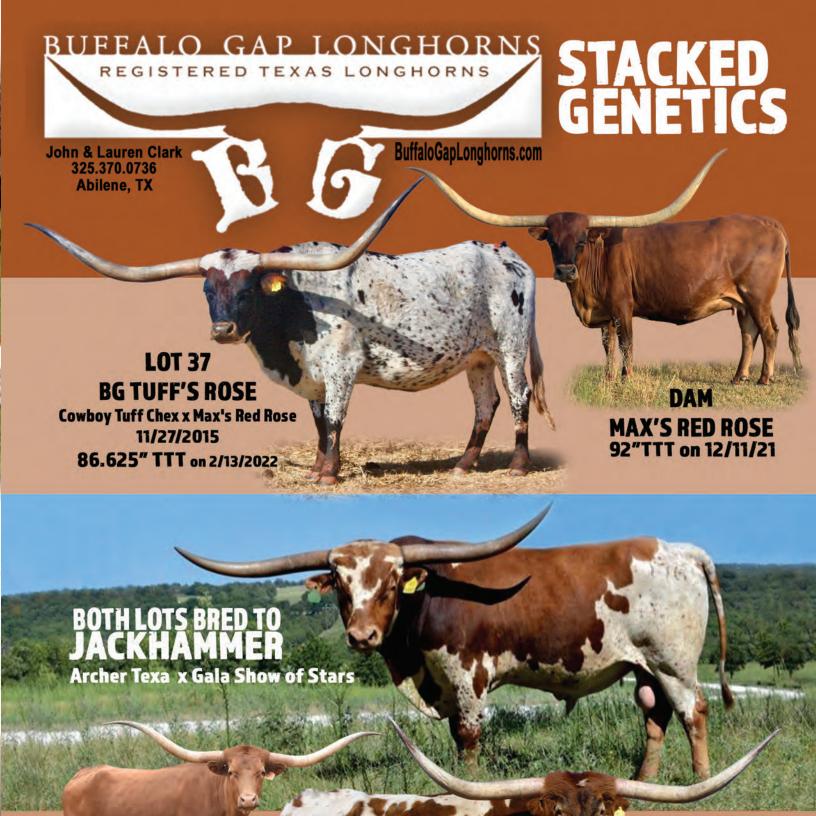

#### **Buffalo Gap Longhorns**

John & Lauren Clark Abilene, Texas 325-370-0736 johnwcla@gmail.com 37,48

TLBAA: CTI298047 PH NO. 58 DOB: 11/27/2015

COWBOY CHEX

COWBOY TUFF CHEX

**BL RIO CATCHIT** 

MAXIMUS ST

Maxs Red Rose

WYOMING ROSE ST

**Breeding:** Exposed to Jackhammer from 4/3/22 to 5/15/22.