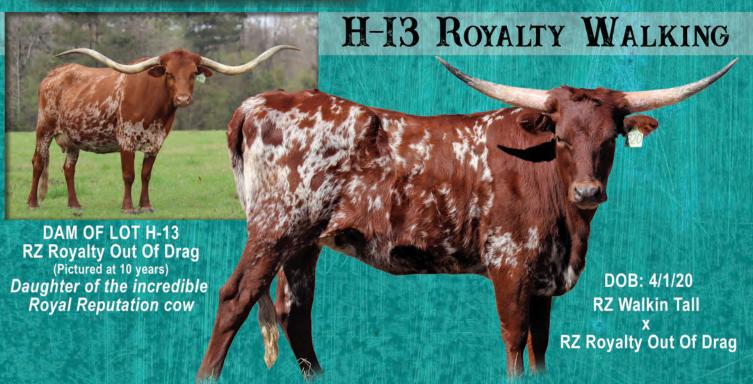

Offered by Brent & Cynthia Bolen, Bolen Longhorns

ROYALTY WALKIN

TLBAA: CI333883 PH NO. 13/0 DOB: 4/1/2020

RZ Drifter

RZ WALKIN TALL

**RZ** Temptress

DRAG IRON

RZ ROYALTY OUT OF DRAG

ROYAL REPUTATION

Breeding: Not exposed.

Comments: OCV. Talk about pretty color! This heifer has the deepest red coloring, like a good bottle of wine! Her gorgeous dam is a daughter of the incredible Royal Reputation cow and has a beautiful set of rolling horns. There are no holes in this heifer! She sells unexposed and ready to make her mark in the industry! Find more information and photos under consignments at www.bolenlonghorns.com