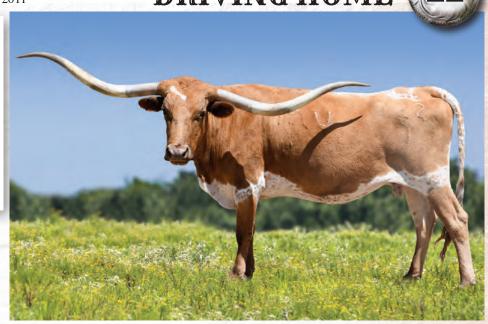

Offered by Suzanne & William H. Torkildsen, M.D., Bull Creek Longhorns

TLBAA: CI331892 PH NO. 22/1 DOB: 2/8/2011

DRIVING HOME

HEADLINER FF248

J S Overdrive

OVERLYN

GUNNA REFLECT

HOMEMADE

Tailor Made

**Breeding:** Exposed to HL Higher Ground from 11/1/21 to 4/1/22.

Comments: OCV. Beautiful twisty horn Overdrive daughter measuring in high 80's and possibly 90 inches of TTT by sale date. She is a nicely framed cow with good conformation. She has good feet, a nice tight skin and best of all exposed to HL Higher Ground.