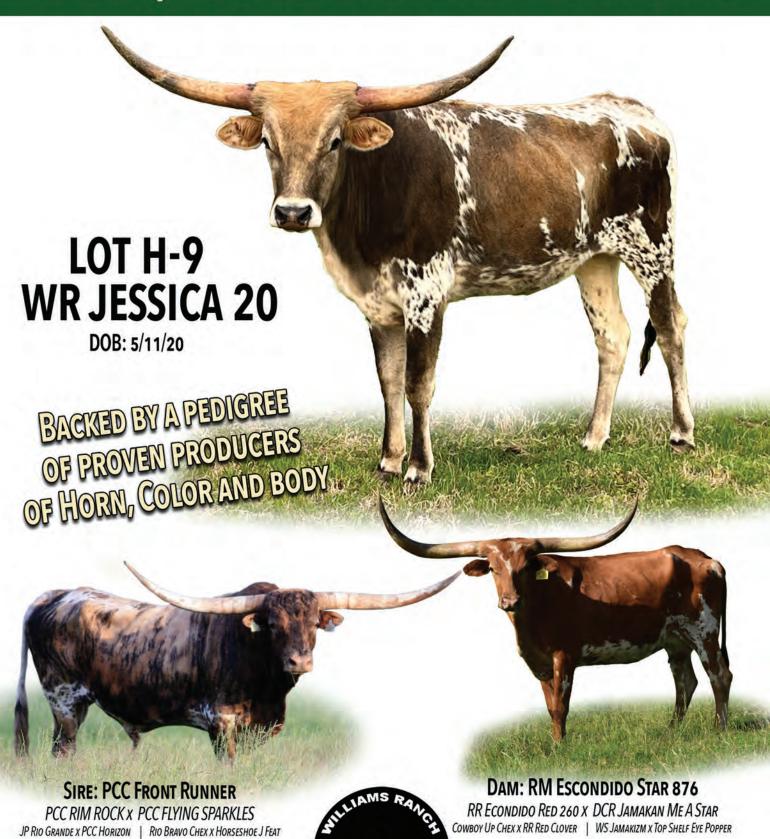

Offered by Elizabeth Williams, Williams Ranch

WR JESSICA 20

TLBAA: CI326203 PH NO. 20 DOB: 5/11/2020

PCC RIM ROCK

PCC FRONT RUNNER

PCC FLYING SPARKLES

RR Escondido Red 260

RM Escondido Star 876

DCR JAMAKIN ME A STAR

**Breeding:** Not exposed.

Comments: OCV. WR Jessica 20 is a beautiful tan, white and gray heifer with great horn potential. She is the offspring of PCC Front Runner (Sire) and RM Escondido Star 876 (Dam). Her unusual color and markings would make a great addition to any herd. Not exposed.