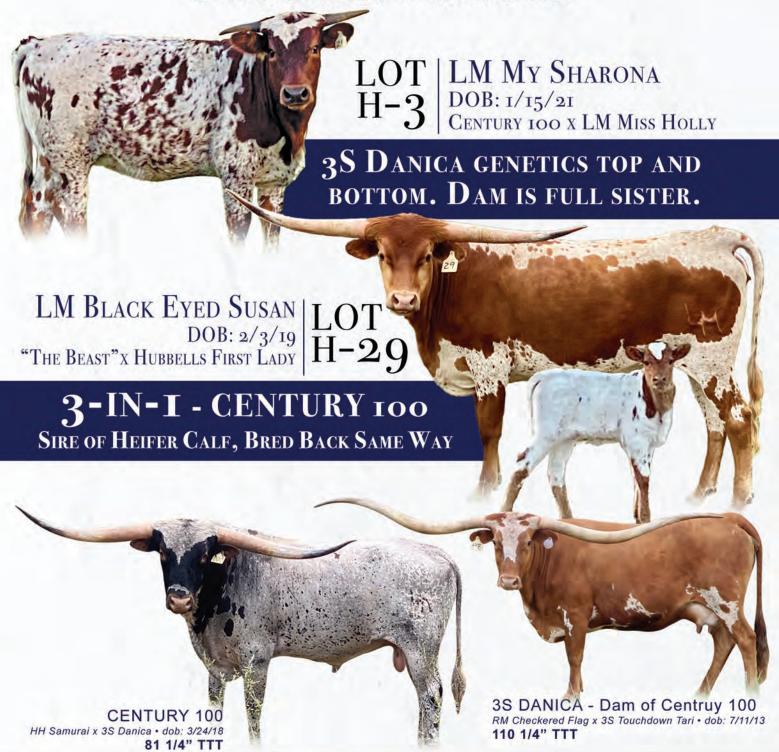

### LM MY SHARONA

TLBAA: CI327622 PH NO. 221 DOB: 1/15/2021

HH SAMURAI

Century 100

3S DANICA

RM CHECKERED FLAG

LMMiss Holly

3S Touchdown Tari

Breeding: Not exposed.

Comments: OCV. You've heard the saying 'big things come in small packages' ... well LM My Sharona is exactly that! You get 3S Danica blood on top of her full sister LM Miss Holly on bottom. LM My Sharona is thick as as a tick with 100"+ cows top and bottom. Ready to breed to your best young bull - this is one family that only produces Longhorns that grow broom handles out of their heads. Buy this bloodline and build your program around it ... I did.

LM BLACK EYED SUSAN

TCC RIO CANE

TCC RIOS VOOMERIFIC

TCC VAVOOM

EL Presidente 824

HUBBELLS FIRST LADY

WIN ME OVER

**Breeding:** Heifer calf at side born 2/3/22 by Century 100. Exposed to Century 100 from 3/15/21 to 9/1/21 and 2/4/22 to 5/25/22.

**Comments:** OCV. LM Black Eyed Susan is a tough one to let go. Sired by "The Beast", and out of the same dam that produced soon to be 100" Hidden Assets SS, she has the bloodlines we wanted to outcross on our 3S Danica bull Century 100. The experiment worked ... she had a fancy heifer ... and then Lorinda twisted my arm into selling both. Our loss is your gain - raise your bidder number before I come back to my senses!