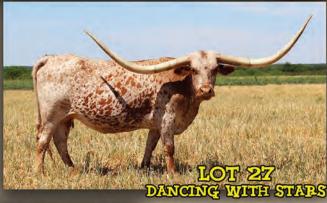

### DANCING WITH STARS TLBAA: CT1292920 PH NO. 14/13 DOB: 12/14/2013

HUNTS COMMAND RESPECT

TOP CALIBER

HASHBROWN

AWESOME VIAGRA

GALA SHOW OF STARS

SARASAM

Breeding: Exposed to Jack Pot from 3/1/21 to 5/1/22.

Comments: OCV. She is the best cow in our herd. Great pedigree, magnificent horns and super friendly. She measured 94" in October '21. She will calve by the sale date and with a Jack Pot Baby. He is a big brindle bull that measures 87 1/2 inches TTT. Go to our website (www.redpeakranch.com) for more information.