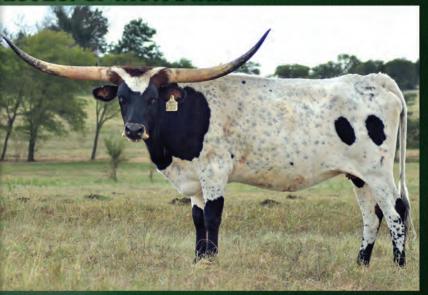

#### **Bluegrass Longhorns**

Trampas & Erica Cook Parksville, KY 606-669-4965 cooklonghorns@gmail.com 9,21

### TRAMPAS & ERICA COOK

859-319-8752 606-669-4965 BluegrassLonghorns.com

Potential Herd Sire at side by Bravo Tex. Bred back same way. These offspring are double bred Jamakizm's Alphie!

Jamakizm x 146-DP Alphie's Ace
Paternal Granddam of Betha 481
Dam of Bravo Tex
93" TTT 11/26/21

Offered by Trampas & Erica Cook, Bluegrass Longhorns

TLBAA: CI308364 PH NO. 70 DOB: 1/5/2016

HUNTS COMMAND RESPECT

SITTIN BULL

HASHBROWN

M.C. SUPER REX

Im A Rose II

MAXS RED ROSE