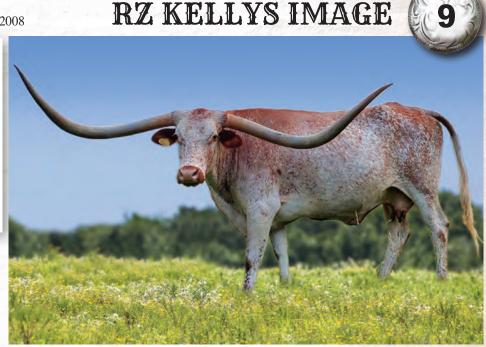

# SERVICE SIRE TUFF COWBOY DC COWBOY TUFF CHEX X RM MISS KITTY

99.25" TTT

OFFSPRING WILL
HAVE 3 (SOON TO BE 4)
100" ANIMALS IN PEDIGREE!

LOT 9
RZ KELLYS IMAGE
ZD KELLY x SNOWY MAID
DOB: 11/17/08 • 95"TTT

TLBAA: C259545 PH NO. 8/8 DOB: 11/17/2008

DIAMOND W PAY CASH

ZD KELLY

Delta Ursula

MADE BY EMPEROR

SNOWY MAID

GF Snowy River

**Breeding:** Exposed to Tuff Cowboy DC from 12/1/21 to sale date.

Comments: OCV. It don't get much better than this! Kelly is an amazing foundation female! She's big, beautiful and packs the groceries that raise a healthy calf every year! Her 2014 heifer sold for \$20,000 as a 4-year-old and now measures 86.25"! Her 2019 heifer is beautiful, big bodied and is measuring in the 70's as a 3-year-old as well! She is bred to Tuff Cowboy DC, who should measure over 100" this year, making him the 4th over 100" animal in this pedigree! Kelly will definitely be an asset to any program and a beautiful front pasture ornament!