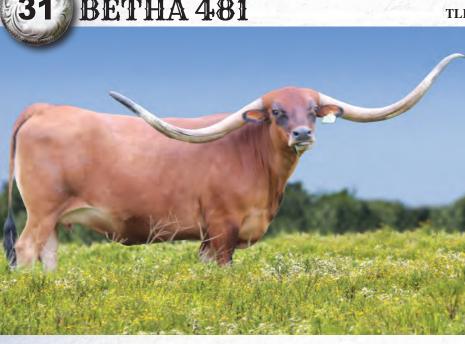

### TRAMPAS & ERICA COOK

859-319-8752 606-669-4965 BluegrassLonghorns.com

Potential Herd Sire at side by Bravo Tex. Bred back same way. These offspring are double bred Jamakizm's Alphie!

Jamakizm x 146-DP Alphie's Ace
Paternal Granddam of Betha 481
Dam of Bravo Tex
93" TTT 11/26/21

Rio Bravo ECR x Jamakizm's Alphie 4/8
Sire of calf at side
Service Sire

Ronnie & Jackie Mullinax Rosebud, TX

713-299-5160 www.brazosroseranch.com