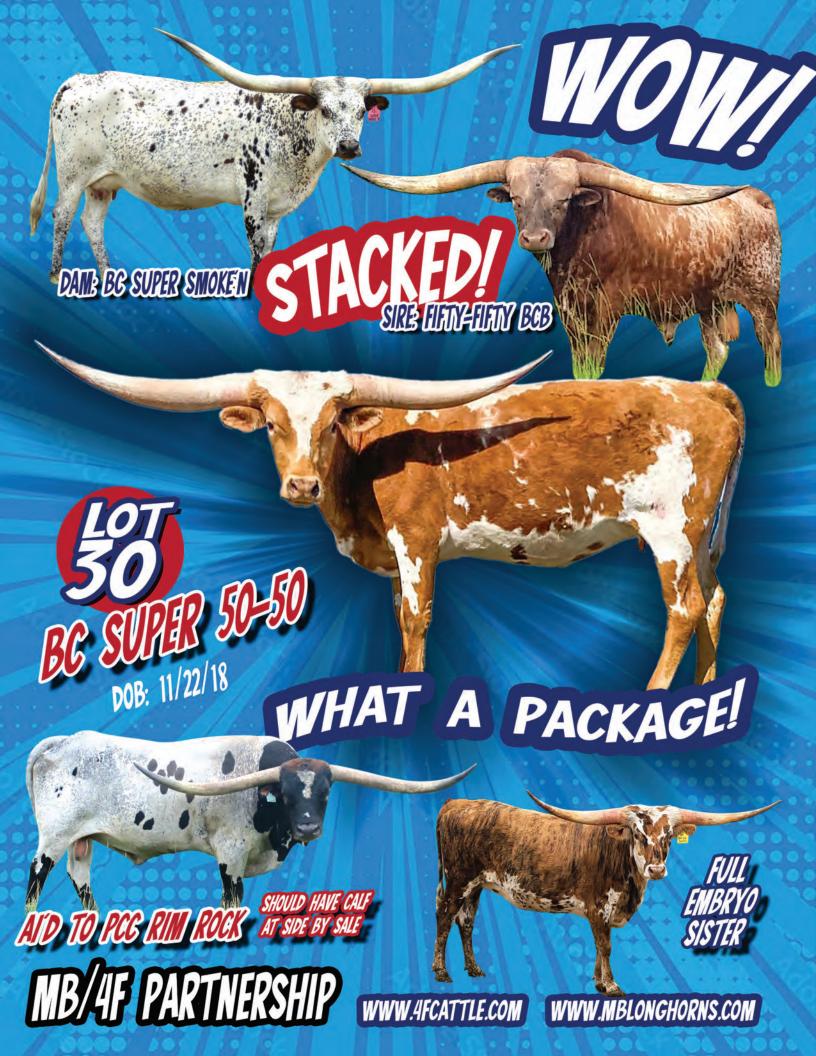

Offered by Mike Beijl & Scott Farber, MB/4F Partnership

TLBAA: CTI314162 PH NO. 2 DOB: 11/22/2018

BC SUPER 50-50

30

BANDERA CHEX

FIFTY-FIFTY BCB

RINGALING BCB

LAR SMOKE'N

BC SUPER SMOKE'N

RJF SUPER LADY'S WHIMSEY

**Breeding:** AI'd to PCC Rim Rock on 7/12/21.

Comments: OCV. Here is a great opportunity to own a very young but big time cow! This 3.5 year old will bring quality to any herd. She has everything that you could possibly ask for. Sired by the late & great Fifty-Fifty BCB. Her dam is the \$26k BC Super Smoke'N. Full embryo sister sold for \$40k at Legacy. To top it off she should have a calf by PCC Rim Rock at side! Check for exciting updates at www.mblonghorns.com or www.4fcattle.com!