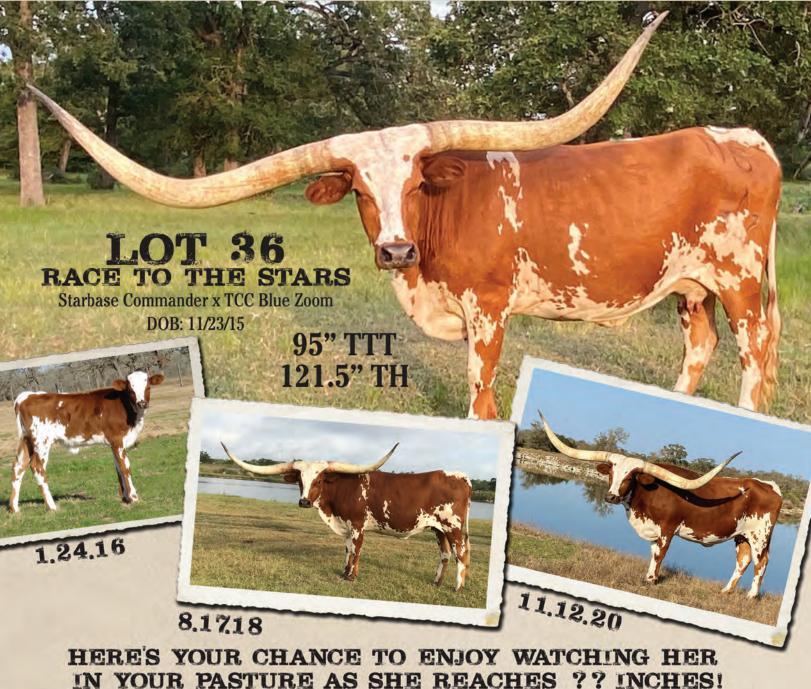

TLBAA: CI298370 PH NO. 115 DOB: 11/23/2015

PPF Gun Maker STARBASE COMMANDER

LADY DIXIE

BLUE CALIBER

TCC BLUE ZOOM

TCC PICTURE THIS

**Breeding:** Exposed to Magnum Star Force from 7/21/21 to 10/14/21.

Comments: OCV. RACE TO THE STARS is one of the most magnif-

icent cows you will find. Beautiful, bold red and white coloring, huge body with excellent conformation, gentle in the pasture, easy to work and horns that reach forever. Her dam, TCC Blue Zoom, wins praise from many top breeders in the industry. Milking ability in this bloodline is excellent. And her sire, Starbase Commander, has already sired one of the few cows to measure over 100" TTT with Kinetic Motion of Stars now measuring 106" TTT. Could Race also reach that magic 100" mark; she just might. Race is confirmed pregnant to Magnum Star Force, (92.5" TTT) son of CV Casanova's Magnum (over 94" TTT) and Kinetic Motion of Stars (106" TTT).