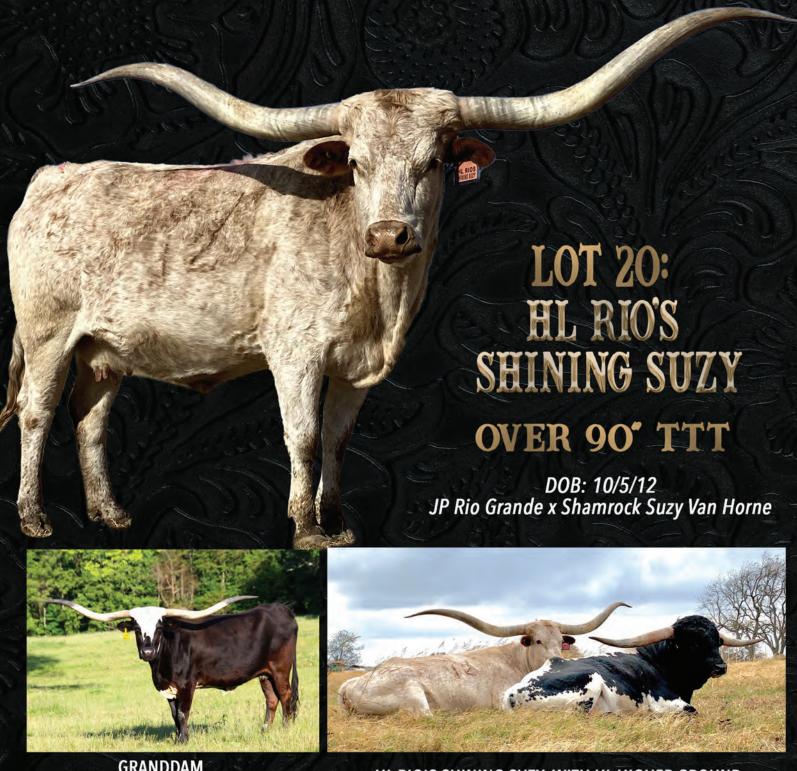

GRANDDAM TEXANA VAN HORNE

HL RIO'S SHINING SUZY WITH HL HIGHER GROUND
SHE'A BRED TO HIM FOR A HOME RUN CALF SUMMER 2021!

Dale Hunt & Sherrill Caddel 402-214-4851 dhunt@werner.com Ardmore, OK

## IT'S BEEN A PLEASURE WATCHING HER GROW

IN YOUR PASTURE AS SHE REACHES ?? INCHES!

### PLUS

SHE IS CONFIRMED BRED TO **MAGNUM STAR FORCE!** 

> CV Casanova's Magnum x Kinetic Motion of Stars DOB: 11/22/17 • 92.5" TTT

## www.starcreekranch.com

Darlene Aldridge, DVM • 281-541-1200 • Darlene@starcreekranch.com 8405 FM 1361 • Somerville, TX 77879

Offered by Bill & Elizabeth Hudson, Hudson Longhorns

TLBAA: CI285174 PH NO. 55/12 DOB: 9/30/2012 HL RIO'S LADY RANGERETTE

J.R. GRAND SLAM

Tx W Lucky Lady

SITTIN BULL

SHAMROCK SUZY VAN HORNE

TEXANA VAN HORNE

**Breeding:** AI'd to HL Higher Ground on 12/10/21. Exposed to DH Concho from 1/15/22 to 4/1/22.

Comments: OCV. HL Rios Shining Suzy is a beautiful red roan female

that measured 90.5" TTT back in December. She's a granddaughter to the over 90" TTT world champion Texana Van Horne cow!! Suzy is a excellent milker, raises big calves, her Cowboy Tuff Chex daughter that Hudson Longhorns raised was over 60" at 24 months!! You will love how easy going she is to work. We A.I.'d her in December with heifer sexed semen to HL Higher Ground. He is a black and white son of WS Vindicator out of the 90" TTT Horseshoe J Important cow. Then we turned her in with DH Concho 30 days later, he is a Rowdy HR son out of the 95" TTT cow DH Hottie.