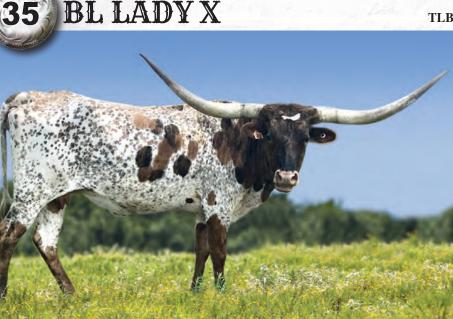

BL LADY X

TLBAA: CI308651 PH NO. 7815 DOB: 3/29/2017

COWBOY CATCHIT CHEX

EXPEDITE

HORSESHOE J INNOVATE

COWBOY TUFF CHEX

BL SHADY LADY

BL SAGE HEN 641

Breeding: AI'd to BR Cracker Jack (heifer sexed) on 2/28/22.

Comments: OCV. BL Lady X has been a pleasure to own here at 3P Longhorns. She has flash, she's long, she raises a nice big calf, she has that famous BL brand, and she just turned 5 years old! She is on track at the same age for horn growth as her granddam, BL Sage Hen, which now measures 89" TTT. We are retaining her 2021 heifer calf as her replacement, and will AI her to the up coming rock star BR Cracker Jack, heifer sexed of course! That heifer calf will have seven over 80" TTT, 1 over 95" TTT, and 2 over 100" TTT in her pedigree. I'm not sure why we are letting this go, but here is your opportunity to have a winning combination!