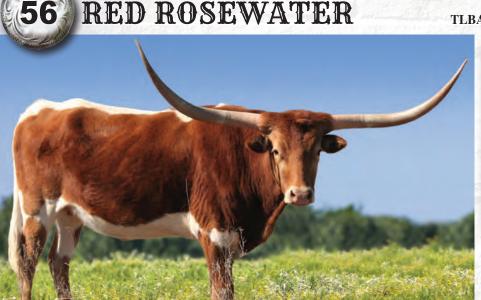

# GENETICS TO BUILD AN ENTIRE PROGRAM AROUND

LOT 56: RED ROSEWATER

DOB: 1/11/2017 | RIO DESPERADO ROSE SRC x RED LADY RODEO | 66 1/8" TIT, 85" TH

SERVICE SIRE: RED KODAK DOB: 5/29/18 | LAR SMOKEN X TCC PICTURE THIS

TCC PICTURE THIS OVER 80" TIT | 90" TIT DAUGHTER