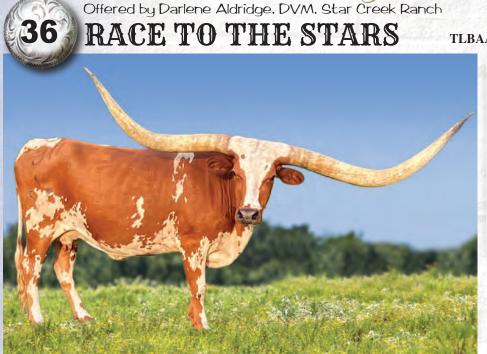

TLBAA: CI298370 PH NO. 115 DOB: 11/23/2015

PPF Gun Maker STARBASE COMMANDER

LADY DIXIE

BLUE CALIBER

TCC BLUE ZOOM

TCC PICTURE THIS

**Breeding:** Exposed to Magnum Star Force from 7/21/21 to 10/14/21.

Comments: OCV. RACE TO THE STARS is one of the most magnif-

icent cows you will find. Beautiful, bold red and white coloring, huge body with excellent conformation, gentle in the pasture, easy to work and horns that reach forever. Her dam, TCC Blue Zoom, wins praise from many top breeders in the industry. Milking ability in this bloodline is excellent. And her sire, Starbase Commander, has already sired one of the few cows to measure over 100" TTT with Kinetic Motion of Stars now measuring 106" TTT. Could Race also reach that magic 100" mark; she just might. Race is confirmed pregnant to Magnum Star Force, (92.5" TTT) son of CV Casanova's Magnum (over 94" TTT) and Kinetic Motion of Stars (106" TTT).