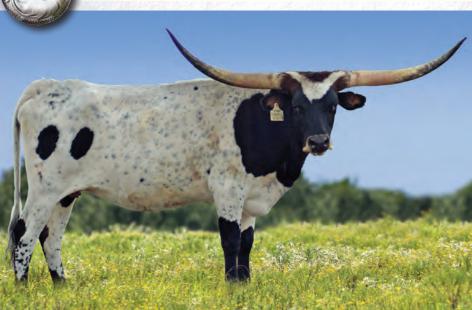

## CONSIGNED TO THE FORT WORTH STOCKYARDS SALE

LOT 18 - LTL SHEZA OUTSIDE KAT OUTSIDER X RINGTAIL KAT BCB

AN OPPORTUNITY TO OWN ONE OF THE GREATS.

102+"TTT
7"TTT GROWTH IN THE LAST 11 MONTHS ALONE.

SHE IS BRED TO REBEL HR AND SELLS WITH A BULL CALF AT-SIDE, SIRED BY JAMMIN TEX.

#### TLBAA: CI309584 PH NO. 618 DOB: 10/10/2016 LTL SHEZA OUTSIDE KAT

CONCEALED WEAPON

OUTSIDER

RC PACIFIC MERMAID

RINGMAN BCB

RINGTAIL KAT BCB

KATZ MEOW BCB

**Breeding:** Bull calf at side born 12/4/21 by Rebel HR. Exposed to Rebel HR from 12/4/21 to 2/5/22; Garland's Big Tex 4/1/22 to 5/15/22.

**Comments:** OCV. To start off Kat is

103" TTT, and has grown 7" TTT in the last year. She is rolling out very nicely. We have two daughters in our herd as replacements. She has a bull at side by Jammin Tex who is sure to develop into your next Herd Sire. Why is she so amazing? The consistency of steller ancestors! On the top side of her pedigree she has Concealed Weapon and RC Pacific Mermaid. On the bottom side her dam is Ringtail Kat who is in her 90's TTT. She is a daughter of Ringman BCB whose daughters have dominated the futurity circuit for years. She is the second fastest female to reach 100" TTT doing so before she was 5 years old. Icing on the cake we will have her bred back to Rebel HR for a 2022 calf.