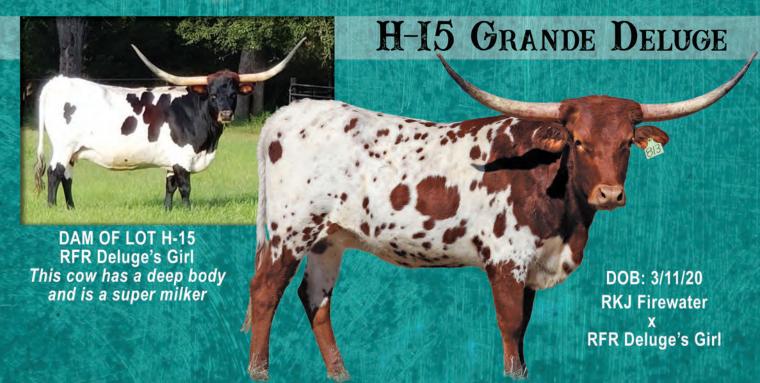

Offered by Brent & Cynthia Bolen, Bolen Longhorns

TLBAA: CI325532 PH NO. 11/0 DOB: 3/11/2020

RKJ WHITE LIGHTNIN'

RKJ FIREWATER

LC Hot Scotch

RRR JAGGED EDGE 616

RFR DELUGE'S GIRL

585 Deluge

Breeding: Not exposed.

Comments: OCV. Cindy loves the genetics of her dam, RFR Deluge's Girl. When she saw her for sale, Cindy said she would be a great addition to our program. She was right! Deluge's Girl has a body a grown man could fit in and she's a super milker! We expect this heifer will be the same. Grande Deluge is easy to keep and has a feminine, deep body with plenty of spring to her rib. Her horns are tipping out now and will grow into a beautiful roll. She sells unexposed and ready to breed to your bull. See more of her at www.bolenlonghorns.com