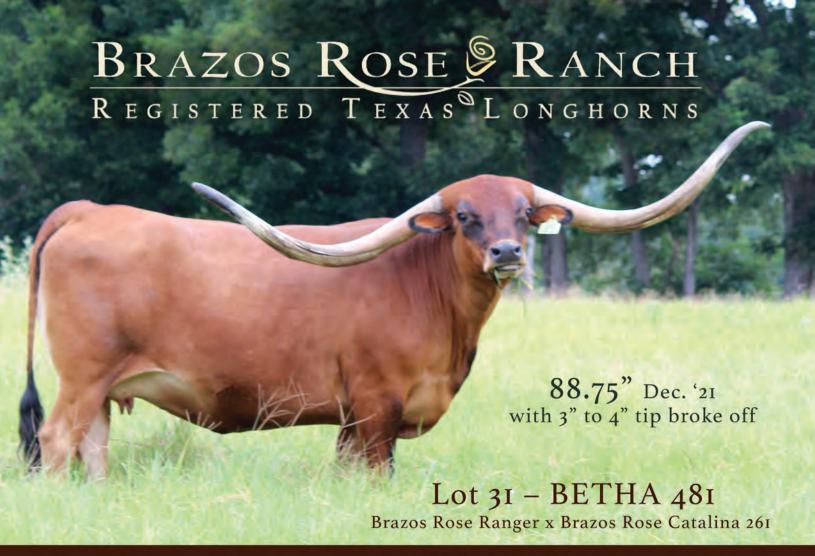

#### **Brazos Rose Ranch**

Ronnie & Jackie Mullinax Rosebud, TX 713-299-5160 rmullinax@brazosroseranch.com **31** 

Rio Bravo ECR x Jamakizm's Alphie 4/8
Sire of calf at side
Service Sire

Ronnie & Jackie Mullinax Rosebud, TX

713-299-5160 www.brazosroseranch.com

TLBAA: CI295818 PH NO. 481 DOB: 12/20/2014

M Arrow Wow

Brazos Rose Ranger

Jamakizm's Alphie 4/8

HUNT RESPECTS TRANSITION

Brazos Rose Catalina 261

Brazos Rose Sunshine

Breeding: Bull calf at side born 10/12/21 by Bravo Tex. Exposed to Bravo Tex from 11/26/21 to 3/31/22.

Comments: OCV. One of our best Brazos Rose Ranger daughters with swooping horn set. She broke about 3 to 4 inches off of one tip a few years ago but measured 88.75" TTT in early December and has a ton of total horn. She has a colorful bull calf out of Bravo Tex at her side which is double bred Jamakizm's Alphie and a potential herd sire. She is bred back the same way for a Fall 2022 calf. She is a standout in the pasture and hard to turn loose of.