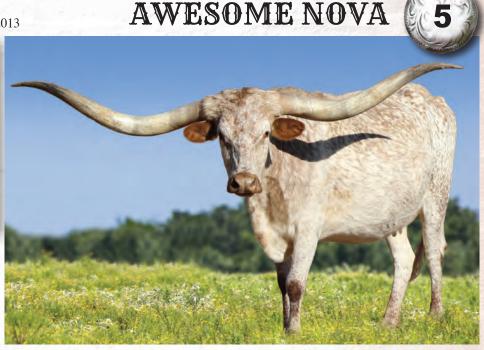

Offered by Jordan Smrekar, Double Dime Longhorns

TLBAA: CI301026 PH NO. 32/3 DOB: 9/6/2013

COWBOY CHEX

COWBOY UP CHEX

BL RIO CATCHIT

FARLAP CHEX

BL LADY DIE

Poco Lady BL

**Breeding:** AI'd to Rural Safari Son on 7/7/21. Exposed to BR Jungle Jim from 8/1/21 to 5/26/22.

**Comments:** OCV. 86"+ TTT Awesome Nova AI'd to Rural Safari Son backed up to BR Jungle Jim. One of the top producing cows in the industry.