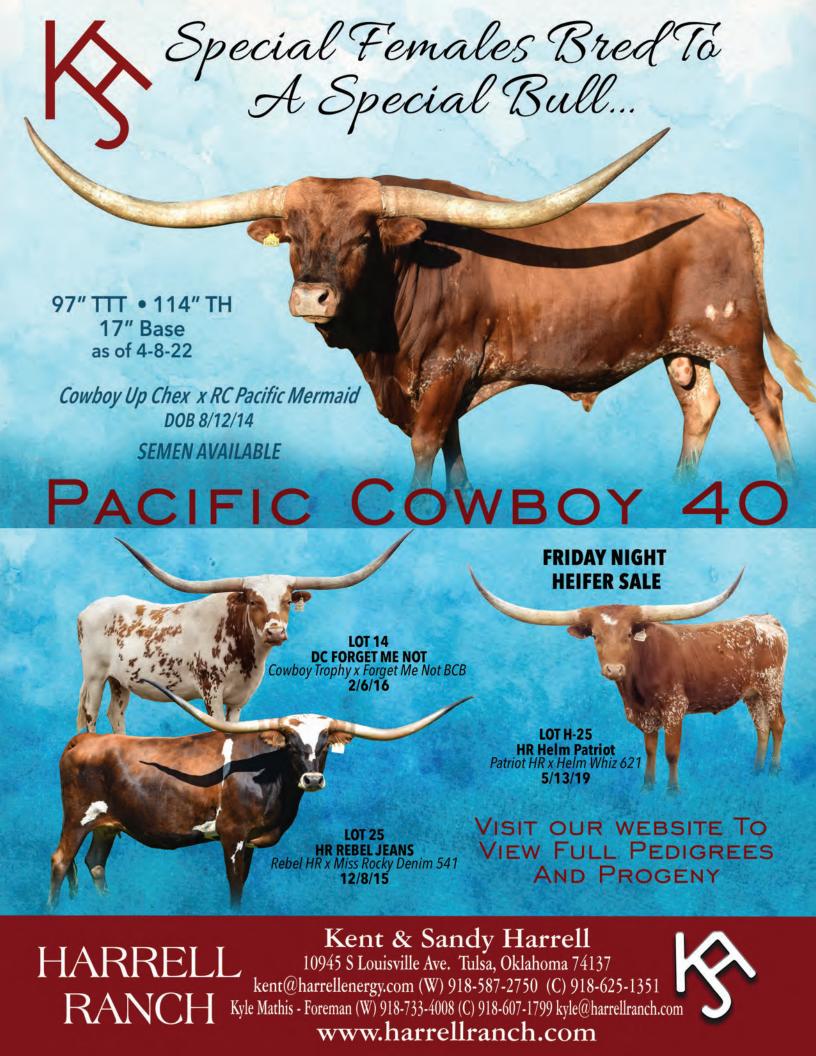

Offered by Kent & Sandy Harrell, Harrell Ranch

HR HELM PATRIOT

TLBAA: CI320942 PH NO. 1945 DOB: 5/13/2019

REBEL HR

PATRIOT HR

SOUTHERN AMBER 22

Hubbells 20 Gauge

HELM WHIZ 621

HELM GRAND DESIRE

**Breeding:** Exposed to Pacific Cowboy 40 from 5/5/21 to 8/12/21.

**Comments:** OCV. This young lady is a big boned, full figured, female that has everything going for her. She has 4 animals

over 90" TTT in her pedigree as well as numerous animals over 80" TTT. Her maternal grandsire, Hubbells 20 Gauge, has produced daughters giving wonderful sales averages the last few years. Below that you will find ASOCL Burning Desire who sold for \$36,000. HR Helm Patriot was upper 50's TTT at 23 months and should be in her 70's TTT and a huge amount of TH at 36 months. We have her bred to Pacific Cowboy 40 for a spring 2022 calf. Pacific Cowboy 40 is the 5th longest TTT sire in the breed and a son of Cowboy Up Chex out of the legendary RC Pacific Mermaid cow. This calf will have every opportunity in the world for greatness.

TLBAA: CI299662 PH NO. 3/16 DOB: 2/6/2016

COWBOY CHEX

COWBOY TROPHY

TROPHY'S FIRST LADY

BANDERA CHEX

FORGET ME NOT BCB

Della Virginia BCB

**Breeding:** Exposed to Pacific Cowboy 40 from 6/27/21 to sale.

Offered by Kent & Sandy Harrell, Harrell Ranch

**Comments:** OCV. This gorgeous female has more unique paint than a Van Gogh masterpiece. She has given us two huge framed daughters and a very colorful, correct son. DC Forget Me Not's sire, Cowboy Trophy, is a 1/2 brother to Cowboy Tuff and out of Trophy's First Lady, a huge framed black and white cow that was right at 80" TTT with a triple twist. On the dam side, her mother is a half sister to Fifty-Fifty BCB. We have her bred back to Pacific Cowboy 40 for a June 2022 calf. Pacific Cowboy 40 is the 5th longest TTT sire in the breed and a son of Cowboy Up Chex out of the legendary RC Pacific Mermaid cow.