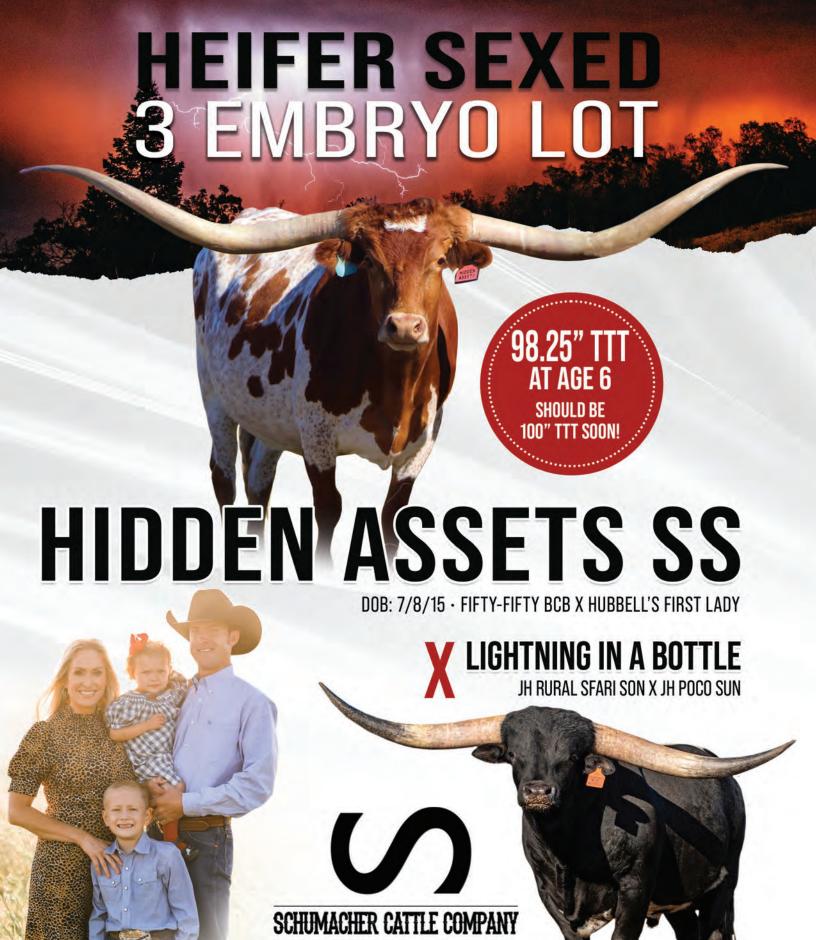

JH Rural Safari Son Lightning In A Bottle

JH Poco Sun

FIFTY-FIFTY BCB
HIDDEN ASSETS SS

HUBBELLS FIRST LADY

Comments: OCV. Hidden Assets is a beautiful, thick bodied Fifty-Fifty daughter with 98.75" tip-to-tip of horn at six years old. She should easily reach 100" tip-to-tip by age 7. She has been a fertile, broody producer for us and has everything we'd ever want in a Longhorn cow. We have offered 3 heifer sexed semen embryos by the great Lighting in a Bottle bull to capture body, horn and color. She's an easy cow to work and has an excellent udder. She is a joy to own and is a cow anyone would want in their herd.