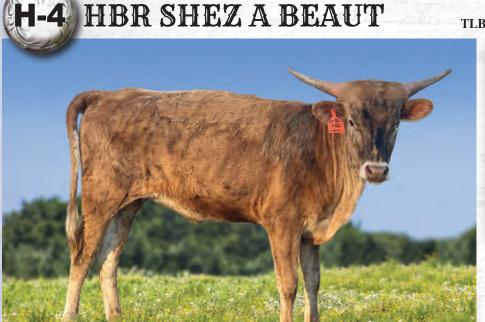

Offered by Ricky & Sondra Mcleod. Home Branch Ranch

TLBAA: CI329089 PH NO. 1-2 DOB: 1/13/2021

RING LEADER BCB

JH MONIKA'S SUN

LADY MONIKA BL

RHF SHARP SHOOTER

RML SHEEZA SHARP SHOOTER

RHF AWESOME MAURENA

Breeding: Not exposed.

**Comments:** OCV. Beaut is a really nice young 16-month-old. Check out the heavy hitters in her pedigree. She is long & tall & brindle. She has a great horn set. She will make a great addition to your herd.