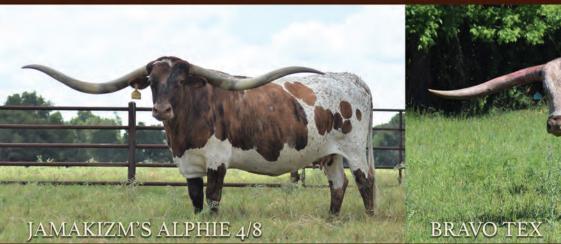

### TRAMPAS & ERICA COOK

859-319-8752 606-669-4965 BluegrassLonghorns.com

Potential Herd Sire at side by Bravo Tex. Bred back same way. These offspring are double bred Jamakizm's Alphie!

Jamakizm x 146-DP Alphie's Ace
Paternal Granddam of Betha 481
Dam of Bravo Tex
93" TTT 11/26/21

Rio Bravo ECR x Jamakizm's Alphie 4/8
Sire of calf at side
Service Sire

Ronnie & Jackie Mullinax Rosebud, TX

713-299-5160 www.brazosroseranch.com