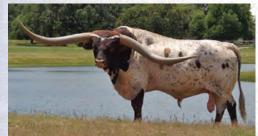

tion, we predict she'll be well over 60" TTT at 24 months. Her genetic make up is second to none, stacked with some of the best names in the industry from deep in the heart of the Loomis breeding, 3 times 100.25" TTT BL Rio Catchit, 91" TTT BL Lady Grate, 2 times 105" TTT Cowboy Tuff Chex, Cowboy Catchit Chex, just to name a few. This is a complete package for any program with a chance to add even more genetics with her future calf sired by HL Top Notch to bring in Fifty-Fifty BCB and the 92" TTT D/O Miss Grande to the mix. Plenty 90"+ TTT and 100"+ TTT animals in pedigree. Here's a chance to add HORNS to your program along with color, body, and STACKED genetics. She is VERY CALM & SWEET. This is a hard one to let go....

Offered by Richard & Jeanne Filip, Bentwood Ranch

### 8 EMBRYOS









Comments: OCV. This may be the best embryo package we have ever offered. Two of the females in this list have produced 3 offspring over 90" TTT. Two have sold for over \$100K. Sham Rock My World daughters are averaging over \$13K as yearlings, and HL Brick House daughters are averaging over \$32,000. All embryos are sired by Cowboy Tuff Chex or Rebel HR, industry leading sires that need no introduction. All embryos are heifer sexed. Matings are as follows: Wiregrass Laura x Cowboy Tuff Chex -2; Shamrock Tari Temptress x Rebel HR-1; Sham Rock My World x Tuff -1; RM Ok Lady Pat x Rebel HR -1; Awesome Trixie x Cowboy Tuff Chex -1; HL Brick House x Cowboy Tuff Chex-1; Allens Dark Cherry x Rebel HR-1

TLBAA: CI326742 PH NO. 214 DOB: 3/8/2020

CV COWBOY CASANOVA
CV CALL OF DUTY

FL RIO MAX