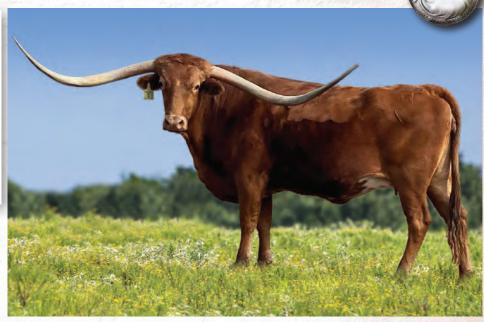

BL RIO CHICK 204

TLBAA: CI282912 PH NO. 204 DOB: 3/20/2012

Hunts Command Respect Samson 26

FROSTY DIAMOND

JP RIO GRANDE

BL Rio Bandito 931

TARI DESPERADO FM97

**Breeding:** Exposed to Highgard from 4/1/21 to 9/15/21.

Comments: OCV. BL Rio Chick has as much pasture presence as any cow! She's a super flashy, large framed, front pasture knockout. Take a close look at her pedigree - these are the genetics that create All-Time Breed Greats. The Stockyards Longhorn Auction is a marquee event, and deserves a marquee cow like this. She should calve by sale time, and be ready for your breeding program. She's got it all!