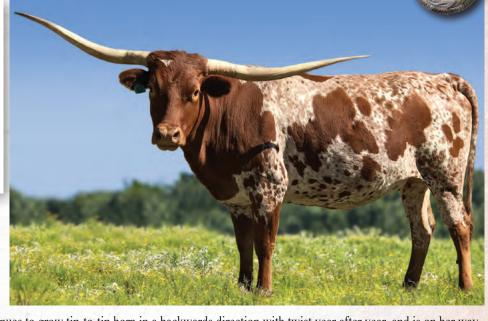

are an outcross on today's bulls and only has one shot of JP Rio Grande. She should have a calf at side or be close to calving around sale time to our up and coming herd sire RED Kodak. Kodak's dam, TCC Picture This, was over 80" TTT, produced an over 90" daughter, and possibly has another one on her way. Kodak adds major milking traits, body mass, and twist. Rosewater is a no problem cow who is easy to be around and a pleasure to own.

TEXANA STARDUST

TLBAA: C287329 PH NO. 250 DOB: 5/28/2012

STARLINER

Tejas Star

Delta Van Horne

**EMPEROR** 

DELTA GLEAM

DELTA MARDI GRAS

**Breeding:** Exposed to the Bushmaster from 12/20/20 to 10//2/21.

**Comments:** OCV. One of the most memorable characteristics of Tejas Star is his ability to produce females that continue to grow horn endless-



ly! Stardust definitely carries that gene, she continues to grow tip-to-tip horn in a backwards direction with twist year after year, and is on her way to the 80's TTT club with twist! She is incredibly clean in body, colorful, a fantastic mother, and an easy keeper. We have kept all of her daughters, and her last one sired by MC Hangin Tuff is looking like a winner! She sells with a very flashy bull calf at side born on 2/14/22. We will A.I. her back to the longest horn bull in the breed, Cowboy Tuff Chex, with heifer sexed semen. It will be close to the sale date, so it may be too close to call to confirm this pregnancy. It's worth giving it a shot! Stardust has been a very good A.I. cow for us, let her go to work in your A.I. program!

TLBAA: C291091 PH NO. 503 DOB: 2/22/2013

Offered