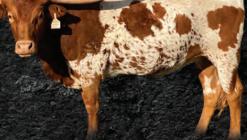

Offered by Dale Hunt & Sherrill Caddel, Rockin H Longhorns

TLBAA: CI328618 PH NO. 32 DOB: 9/27/2020

J.R. GRAND SLAM

ROWDY HR

LLL ROSEMARY

Fox Chex

**DHFOXY DOTTY** 

**SDR RIOS DOTTY 2** 

Breeding: Not exposed.

Comments: OCV. Here is one of our very top heifers from 2020!! She is a daughter of the two-time Bull Of The Year Rowdy HR, her dam is the big horn DH Foxy Dotty cow, she is a daughter of Fox Chex, his dam is a full sister to the great Monica cow, then the bottom side is JP Rio Grande and the legendary Johnny Hoffman cow Delta Dotty. That's a stacked pedigree!! This fancy heifer is colorful, correct, and look at those flat horns going straight out!! She sells not exposed.