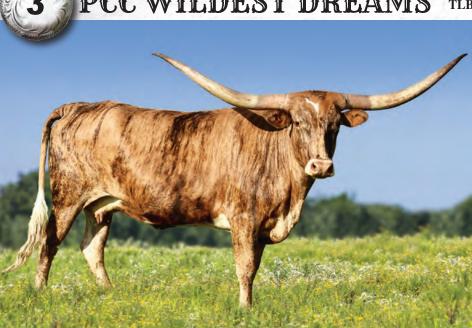

# LOT 3

PCC WILDEST DREAM

DOB 3/18/2016
PCC WILD CARD X PCC DOUBLE TROUBLE

77" TTT

**BRED TO TEXAS TUFF** 

PCC WILDEST DREAMS

TLBAA: CI316270 PH NO. 1/16 DOB: 3/18/2016

Juma

PCC WILD CARD

WRECK HAVOK

PCC RIM ROCK

PCC Double Trouble

PCC Double Delight

**Breeding:** Exposed to Texas Tuff GLR from 12/2/21 to 5/15/22.

Comments: OCV. Johne's negative.
This stunning gold brindle cow comes from the Scott Pace program. She has a

very strong maternal side--- her dam (PCC Double Trouble, 84"), granddam (PCC Double Delight, 86"), and great-grandam (Horseshoe J Delicious, 87.5" TTT) were over 80" TTT at an early age. That is what we call consistency in the Longhorn business. Consistency adds a ton of value to any breeder's program because your future heifers will characteristically mimic the maternal line. The bulls in the pedigree also have legendary production – WS Jamakizm, JP Rio Grande and PCC Rimrock. We are keeping her Cut'N Dried heifer for replacement. She is exposed to Texas Tuff GLR (CTC, 105" X RM Touch N Whirl PAT, 93") for a fall 2022 calf. Go to www.gillilandranch.com for updated information.