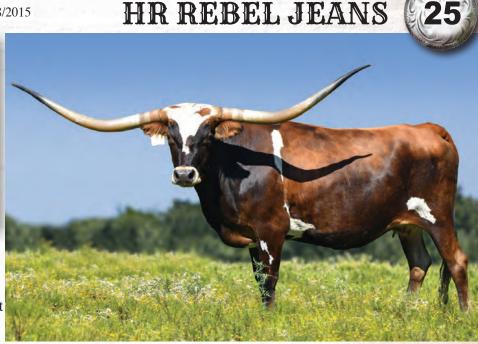

Offered by Kent & Sandy Harrell, Harrell Ranch

TLBAA: CI303586 PH NO. 1559 DOB: 12/8/2015

WF COMMANDO

REBEL HR

HR SLAM'S ROSE

Dalgood's Rocky

MISS ROCKY DENIM 541

MISS BLUE DENIM FM102

**Breeding:** Exposed to Pacific Cowboy 40 from 11/18/21 to sale.

**Comments:** OCV. This truly hurts to let this Rebel HR daughter go. We are so happy with our Rebel HR syndication

we wanted to show off one of our best. Rebel has worked on a huge diverse set of genetics! HR Rebel Jeans' dam is a straight Butler female that we are positive will mature to 90" + TTT. These females are wonderful mothers with an abundance of milk and breed back at record speeds. We have many that will re-breed within 45 days post calving. We are retaining a trophy steer and a replacement daughter for the herd. Her daughter from PC40 is incredible and we have her bred back the same way for a repeat performance. This is one of Kent's favorite females on the ranch.