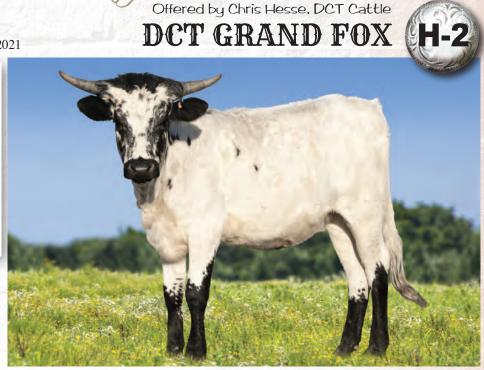

## **DCT Cattle Company**

Proud to bring two of our favorites to Fort Worth!

LOT 11 · BL RIO CHICK 204

Samson 26 x BL Rio Bandito 931

84.75" TTT • Big & Beautiful

**Heavy Milker** • Wow Color

LOT H2 • DCT GRAND FOX

Tuff and Grande 2/15 x A&S Foxy Fifty-Fifty

**Tuff over Fifty-Fifty** 

**Extreme Twist • True Black & White** 

TLBAA: CI328268 PH NO. 6/1 DOB: 3/17/2021

Cowboy Tuff Chex Tuff and Grande 2/15

HELM HGC DOUBLE GRANDE

FIFTY-FIFTY BCB

A&S FOXY FIFTY-FIFTY

RENEGADE'S Fox 224

Breeding: Not exposed.

Comments: OCV. This gorgeous black and white sweetheart has the perfect combination of Cowboy Tuff Chex and Fifty-Fifty BCB in her pedigree, along with D/O Miss Grande and LTL Foxy Fantasy. Her stacked pedigree is providing the backing for her great early horn growth, as well as early signs of extra twist! She's a showstopper with a wonderful disposition. DCT Grand Fox is the kind to get in your herd early, build a foundation around, and profit off of for the next 15 years.