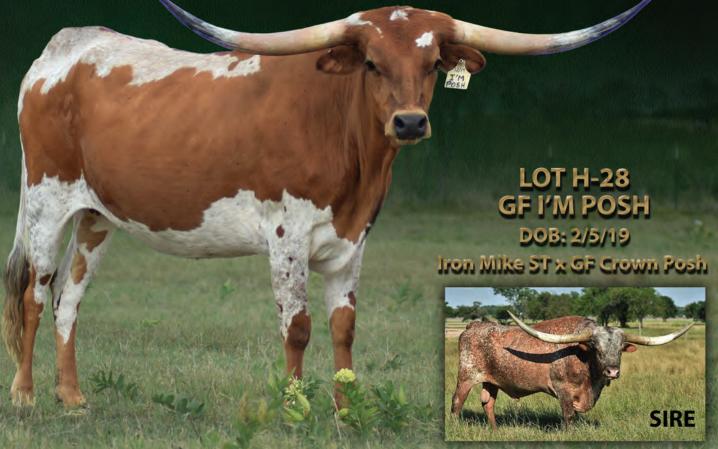

Offered by Rex & Sherese Glendenning, Glendenning Farms

H-28 GF I'M POSH

TLBA.

TLBAA: CI324686 PH NO. 12/19 DOB: 2/5/2019

Hunts Command Respect

Iron Mike ST

HASHKNIFE

KINGSMAN

GF Crown Posh

GF CLASSY COWGIRL

**Breeding:** Heifer calf at side born 11/27/21 by GF Iron Lee. Exposed to Drag Iron.

Comments: OCV. Gorgeous looking daughter of Iron Mike ST. I'm Posh is colorful, has great conformation along with a great horn set, and stacked with some wonderful genetics. On the maternal side she goes back to Cowboy Up Chex and JP Rio Grande. Heifer calf at side born 11/27/2021 sired by GF Iron Lee, a son of Drag Iron and the over 92" TTT Madison Leigh cow. Exposed to Drag Iron for a 3-in-1 chance package. TTT measurements will be announced at sale date. Beautiful pair!