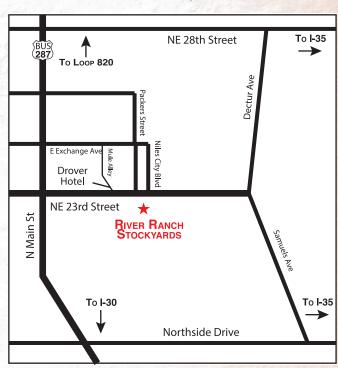

### Sale Location

**River Ranch Stockyards** 500 NE 23rd St., Fort Worth, Texas

From The Drover Hotel: from the back of the hotel. a short walk across the street.

From TownePlace Suites Fort Worth Downtown: Go southwest on E Belknap St/E Weatherford St. toward Elm St. - Turn right onto N Elm St. - Continue onto Samuels Ave. 1.8 mi. - Turn left onto NE 23rd St.go .3 mi. and destination is on the left

From Fort Worth Meacham Int'l Airport: Go south on N Main St. 2.4 mi. and turn left onto NE 23rd St. Go .3 mi. and destination is on the right.