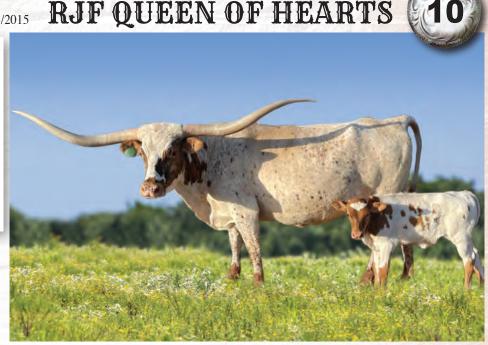

#### **LOT 24** LW SATIN SHEETS

COWBOY CATCHIT CHEX X HORSESHOE J LEARN **DATE OF BIRTH: 8/21/2015** 

88.25" TTT ON 2/11/2022

**LOT 10** RJF QUEEN OF HEARTS

COWBOY TUFF CHEX X RIVERFORK QUEEN OF CLUBS

DATE OF BIRTH: 4/23/2015 82" TTT ON 2/11/2022

Offered by Chris & Chrisina Clark, Circle Double C Ranch

TLBAA: CI297625 PH NO. 25/15 DOB: 4/23/2015

COWBOY CHEX

COWBOY TUFF CHEX

BL RIO CATCHIT

KING OF CLUBS

RIVERFORK QUEEN OF CLUBS

HORSESHOE J ACCLAIM

**Breeding:** Bull calf at side by Hubbells Romans 7. Exposed to Justify from 9/24/21 to 2/11/22; Hubbells Romans 7 3/11/22 to 5/15/22.

Comments: OCV. Beautiful daughter of Cowboy Tuff Chex that as done a wonderful job for us. Steve Jordan has one of her daughters in OK and KDK Longhorns has a big red daughter out of her. We are retaining a daughter from All In BCB that is showing a lot of promise. She has a bull calf at side sired by Hubbells Romans 7 who just made 90" TTT and we fully expect to be the next MEGA sire. RJF Queen of Hearts dam is 89" TTT King of Clubs daughter that was a huge framed female that has sold for over \$30K on two different occasions. Wonderful heifer producer that is easy going and a pleasure to be around.