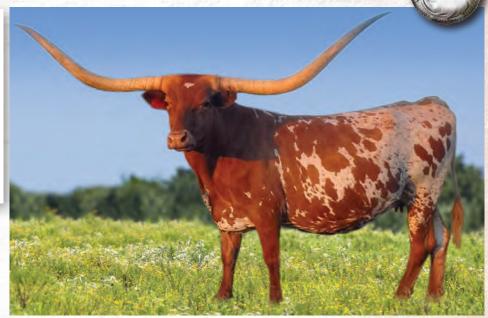

15 2A SWEET CHEEKS

TLBAA: CI314297 PH NO. 8/1 DOB: 5/2/2018

COWBOY TUFF CHEX

MONEY IN THE BANK CHEX

BL SAFARI SUE

Cowboy Catchit Chex 2A Sweet Carolina

CAROLINA GIRL 6/2

**Breeding:** Exposed to HBR Outlaw Josey from 1/20/22 to sale date.

**Comments:** OCV. Sweet Cheeks is gonna make a great addition to your herd. She is 80" @ 4 years old. She's got Tuff Chex on the top and Cowboy Catchit, Rio Blanco Chex, BL Rio Catchit on the bottom. Twisting horns, brindle and exposed to HBR Outlaw Josey. Don't let her get away.