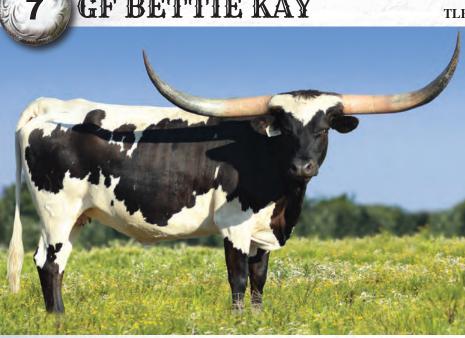

#### Lot 7: GF Betty Kay

JP Rio Grande granddaughter and goes back to Tari Graves FM 49 and Emperor

Offered by Rex & Sherese Glendenning, Glendenning Farms

GF BETTIE KAY

TLBAA: CI323362 PH NO. 96/17 DOB: 4/14/2017

PPF Gun Maker

PPF Kay's Kong

KERNOW WENDRONA

JP RIO GRANDE

7 BAR PEACH BETTIE RABB

PEACH BRANDY ST

Breeding: Bull calf at side born 1/11/2022 by GF Buck Winn. Exposed to GF Iron Yates.

Comments: OCV. This beautiful Black & White cow comes out of an amazing

daughter of JP RIO GRANDE, beautifully marked, sweetest disposition, deep body, and a ton of horns. Her genetics on the bottom go back to Tabasco, Tari Graves FM49, and Emperor, on the top she goes back to GF G-MAN and Senator. Bettie Kay has an excellent bull calf at side born 1/11/22 sired by GF BUCK WINN, son of THE GREAT Drag Iron and the amazing 85.25" TTT MISS RED ROSE. She is EXPOSED to GF IRON YATES, another son of DRAG IRON out of an over 90" TTT mama, GF Awesome Yates, for a chance at a 3-in-1 package. This offering is jam packed with superb genetics. A wonderful opportunity to bring color, body, and HORNS to any program. TTT measurements will be announced at sale date. DON'T MISS THIS PACKAGE!