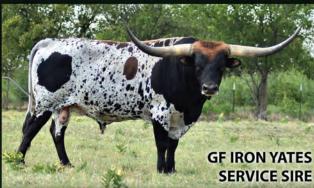

PEACH BRANDY ST

Breeding: Bull calf at side born 1/11/2022 by GF Buck Winn. Exposed to GF Iron Yates.

Comments: OCV. This beautiful Black & White cow comes out of an amazing

daughter of JP RIO GRANDE, beautifully marked, sweetest disposition, deep body, and a ton of horns. Her genetics on the bottom go back to Tabasco, Tari Graves FM49, and Emperor, on the top she goes back to GF G-MAN and Senator. Bettie Kay has an excellent bull calf at side born 1/11/22 sired by GF BUCK WINN, son of THE GREAT Drag Iron and the amazing 85.25" TTT MISS RED ROSE. She is EXPOSED to GF IRON YATES, another son of DRAG IRON out of an over 90" TTT mama, GF Awesome Yates, for a chance at a 3-in-1 package. This offering is jam packed with superb genetics. A wonderful opportunity to bring color, body, and HORNS to any program. TTT measurements will be announced at sale date. DON'T MISS THIS PACKAGE!