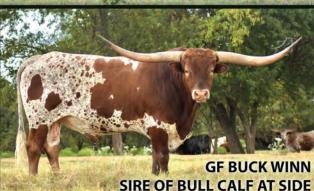

PEACH BRANDY ST

Breeding: Bull calf at side born 1/11/2022 by GF Buck Winn. Exposed to GF Iron Yates.

Comments: OCV. This beautiful Black & White cow comes out of an amazing

daughter of JP RIO GRANDE, beautifully marked, sweetest disposition, deep body, and a ton of horns. Her genetics on the bottom go back to Tabasco, Tari Graves FM49, and Emperor, on the top she goes back to GF G-MAN and Senator. Bettie Kay has an excellent bull calf at side born 1/11/22 sired by GF BUCK WINN, son of THE GREAT Drag Iron and the amazing 85.25" TTT MISS RED ROSE. She is EXPOSED to GF IRON YATES, another son of DRAG IRON out of an over 90" TTT mama, GF Awesome Yates, for a chance at a 3-in-1 package. This offering is jam packed with superb genetics. A wonderful opportunity to bring color, body, and HORNS to any program. TTT measurements will be announced at sale date. DON'T MISS THIS PACKAGE!