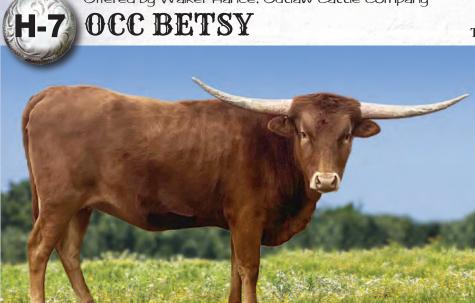

Offered by Walker Hance, Outlaw Cattle Company

TLBAA: CI326462 PH NO. 0 DOB: 5/30/2020

COWBOY TUFF CHEX

Cut'N Dried

DRAGON PEARL

LLL MAXAMILLION

IMA PRETTY POPPINS

EOT OVERWHELMING MARY

**Breeding:** Exposed to SBL Red Dirt Renegade from 1/1/21 to 7/30/21.

Comments: OCV. OCC Betsy is an exceptional heifer that we are proud to donate to The Source! OCC Betsy is a direct daughter of the highly sought after bull, Cut'N Dried, and has many breed greats on her dam's side including LLL Maxamillion, Horse Head Show Time, Maximus ST, and 585 Overwhelming Toro. OCC Betsy is coming into her own as a special young lady. Her brindle color and outstanding horn growth is setting her apart from the pack. Heavy bred, and may even calve in time for the sale. She's a sweet heifer we will dearly miss, but are honored to donate her with proceeds going to The Source.