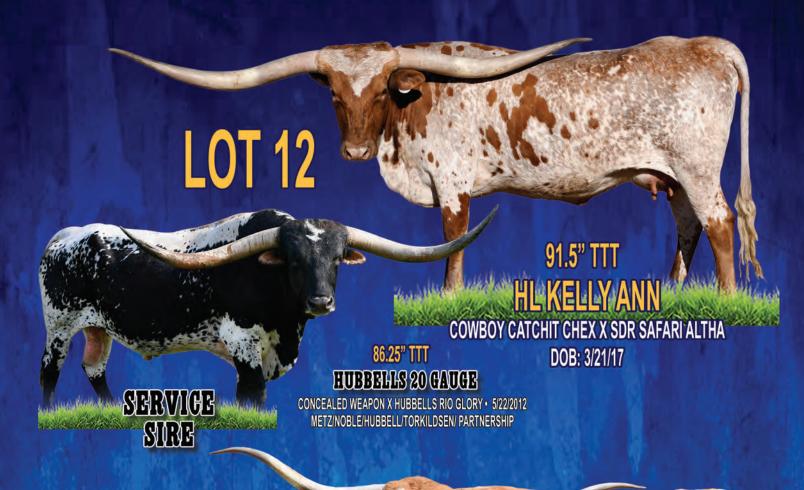

TLBAA: CAI309500 PH NO. 2/17 DOB: 3/21/2017

Cowboy Chex

COWBOY CATCHIT CHEX

BL RIO CATCHIT

RIO SAFARI CHEX 788

SDR SAFARI ALTHA

SDR FANTOMS ALTHA

**Breeding:** Exposed to Icon of RM from 1/11/22 to 2/9/22; Hubbells 20 Gauge 3/3/22 fro 5/26/22.

Comments: OCV. An absolutely beautiful cow that has had 1 bull and 2 heifers. She has excellent feet and udders. She is calm and very easy to work. She was the Grand Champion in Kentucky 2019 futurity when we purchased her. She has beautiful rolling horns that will be well over 90" by sale date and is only a 4 yr old. Pretty nice package.