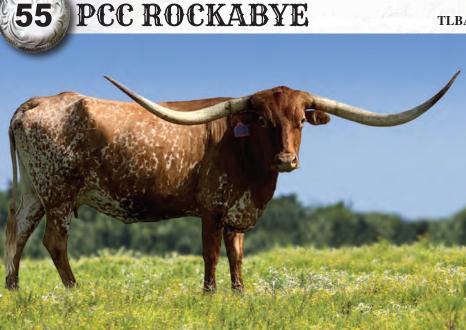

Offered by Michael & Patricia Mills, Pecan Creek Longhorns

PCL LUSTRE PEARL

TLBAA: CTI334024 PH NO. 20/1 DOB: 1/22/2020

WF COMMANDO REBEL HR

HR SLAM'S ROSE

JP RIO GRANDE

HUBBELLS RIO LINDA

HUBBELLS TEXAS TIGER

**Breeding:** AI'd to Cowboy Tuff Chex on 1/31/22.

**Comments:** OCV. We love the Hudson/ Valentine Sale and feel this offering is a great representation of what this high end

sale is all about. Did you miss out on the Rebel HR syndicate? Here's your opportunity to own one of his amazing daughters. PCL Lustre Pearl is an amazing young heifer sired by the recently syndicated bull Rebel HR and out of an outstanding proven producing Rio daughter, Hubbells Rio Linda. Linda was a high seller in the 2010 Legacy for \$45K. Lustre Pearl has a quiet disposition, huge body, and good horn growth for her age. Lustre Pearl was AI'd to current longest TTT bull Cowboy Tuff Chex with heifer sexed semen on 1/28 which should make for an awesome calf. We believe she will make a positive impact on the industry and would make a great addition to anyone's herd. Raise your hand early and often for this amazing offering. Sells with reserve.